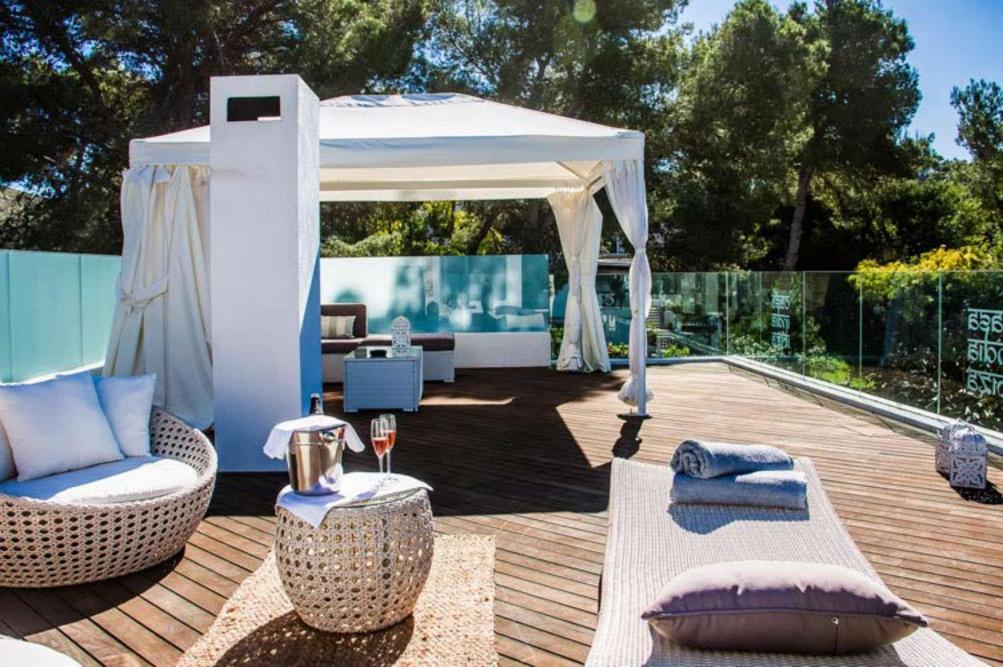

## DETAILS

6 Double bedrooms, with en-suite bathrooms Large open-plan salon (with Satellite TV) 2 Large kitchens (in & outdoor)

Outdoor dining area

2 private swimming pools

Shaded terrace areas

Large sunbathing areas with luxury sunbeds and parasols

Roof terrace with stunning panoramic views

Landscaped gardens with water features

Outdoor Yoga platform - The perfect outdoor meditation area

Fitness room with changing facilities, shower & TV/music system