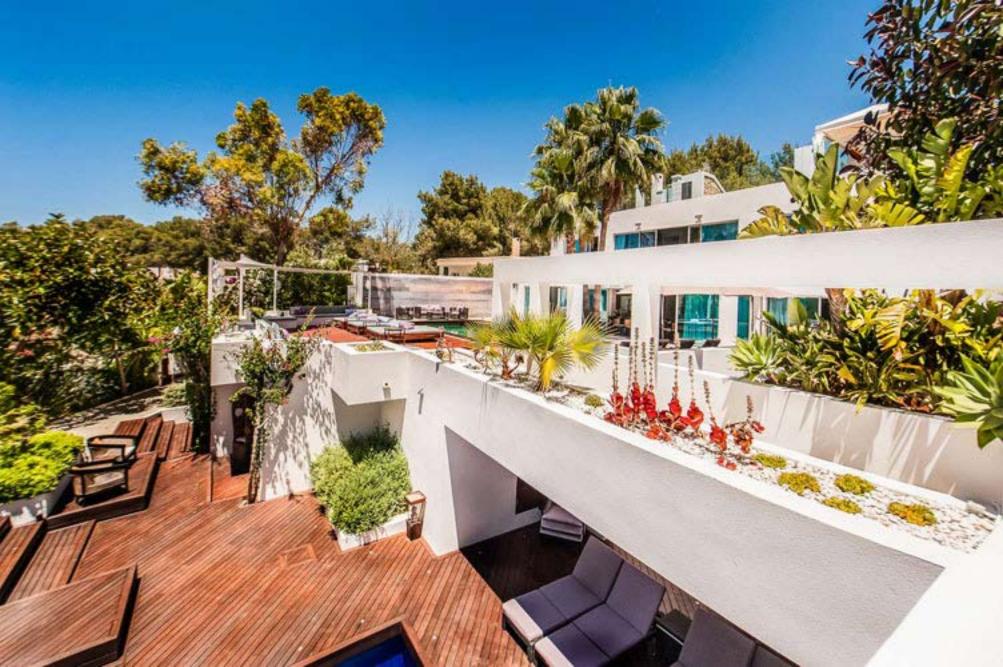

Wi-Fi is available throughout and the villa boasts In & outdoor kitchen/dining areas, a I arge open-plan salon, 2 private swimming pools, fitness-room, study, outdoor yoga-platform, sprawling gardens and decked terraces.

## DETAILS

6 Double bedrooms, with en-suite bathrooms Large open-plan salon (with Satellite TV) 2 Large kitchens (in & outdoor)

Outdoor dining area

2 private swimming pools

Shaded terrace areas

Large sunbathing areas with luxury sunbeds and parasols

Roof terrace with stunning panoramic views

Landscaped gardens with water features

Outdoor Yoga platform - The perfect outdoor meditation area

Fitness room with changing facilities, shower & TV/music system