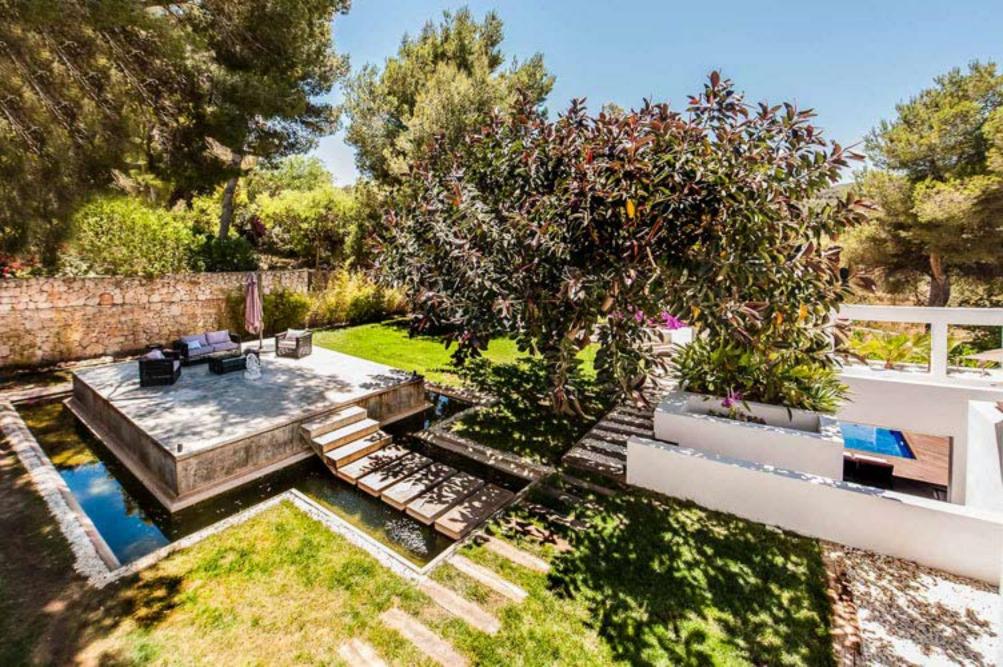

Wi-Fi is available throughout and the villa boasts In & outdoor kitchen/dining areas, a I arge open-plan salon, 2 private swimming pools, fitness-room, study, outdoor yoga-platform, sprawling gardens and decked terraces.

Roof terrace with stunning panoramic views

Landscaped gardens with water features

Outdoor Yoga platform - The perfect outdoor meditation area

Fitness room with changing facilities, shower & TV/music system