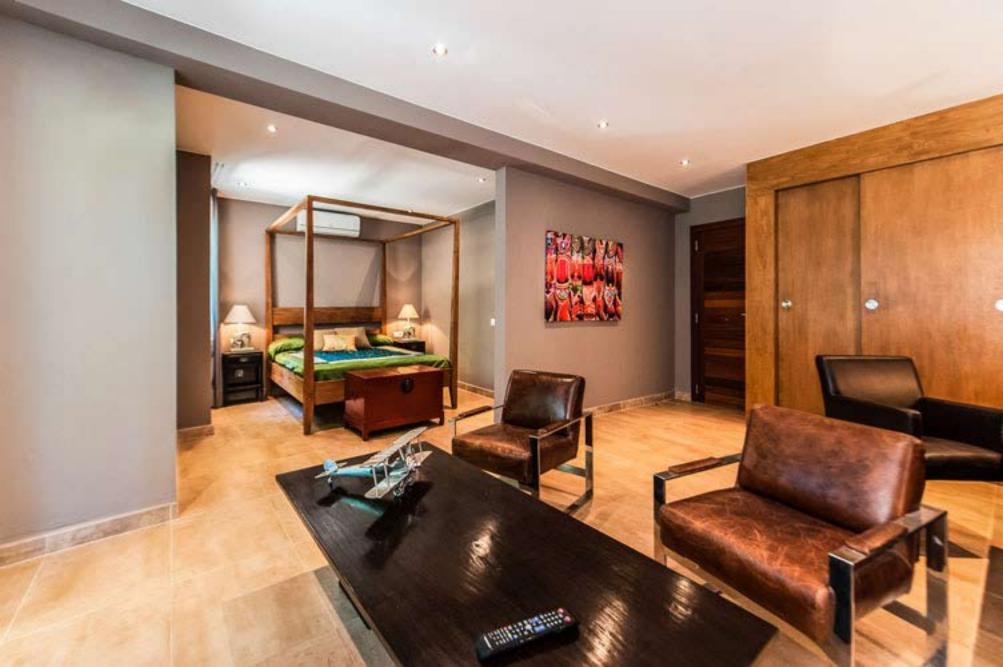

With breathtaking views from all sides, the house features 6 double bedrooms, each room comes complete with en-suite bathrooms, air conditioning, iPod/iPhone music-dock and LCD TV, with Sky TV inclusive in the lounge.

## DETAILS

6 Double bedrooms, with en-suite bathrooms Large open-plan salon (with Satellite TV) 2 Large kitchens (in & outdoor)

Outdoor dining area

2 private swimming pools

Shaded terrace areas

Large sunbathing areas with luxury sunbeds and parasols