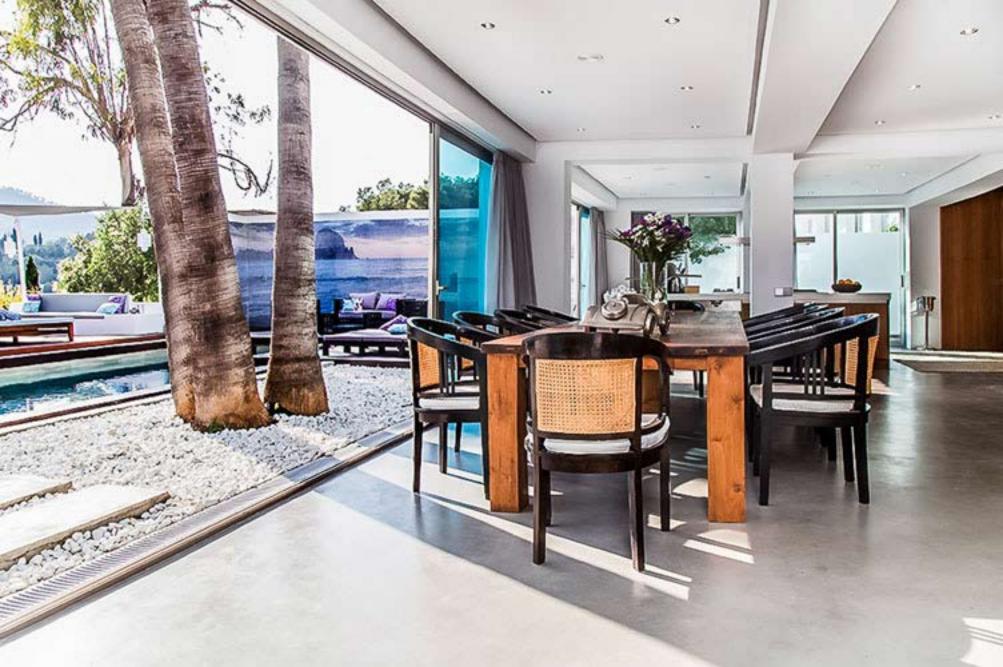

Wi-Fi is available throughout and the villa boasts In & outdoor kitchen/dining areas, a I arge open-plan salon, 2 private swimming pools, fitness-room, study, outdoor yoga-platform, sprawling gardens and decked terraces.

## DETAILS

6 Double bedrooms, with en-suite bathrooms Large open-plan salon (with Satellite TV) 2 Large kitchens (in & outdoor)

Outdoor dining area

2 private swimming pools

Shaded terrace areas

Large sunbathing areas with luxury sunbeds and parasols