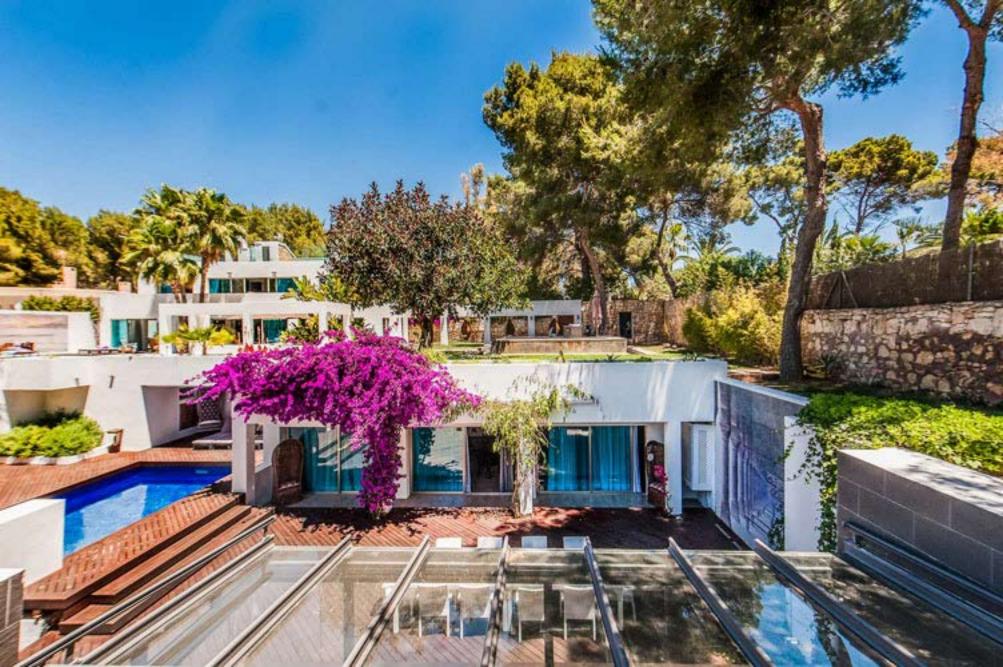

Wi-Fi is available throughout and the villa boasts In & outdoor kitchen/dining areas, a I arge open-plan salon, 2 private swimming pools, fitness-room, study, outdoor yoga-platform, sprawling gardens and decked terraces.

## DETAILS

6 Double bedrooms, with en-suite bathrooms Large open-plan salon (with Satellite TV) 2 Large kitchens (in & outdoor)

Outdoor dining area

2 private swimming pools

Shaded terrace areas

Large sunbathing areas with luxury sunbeds and parasols