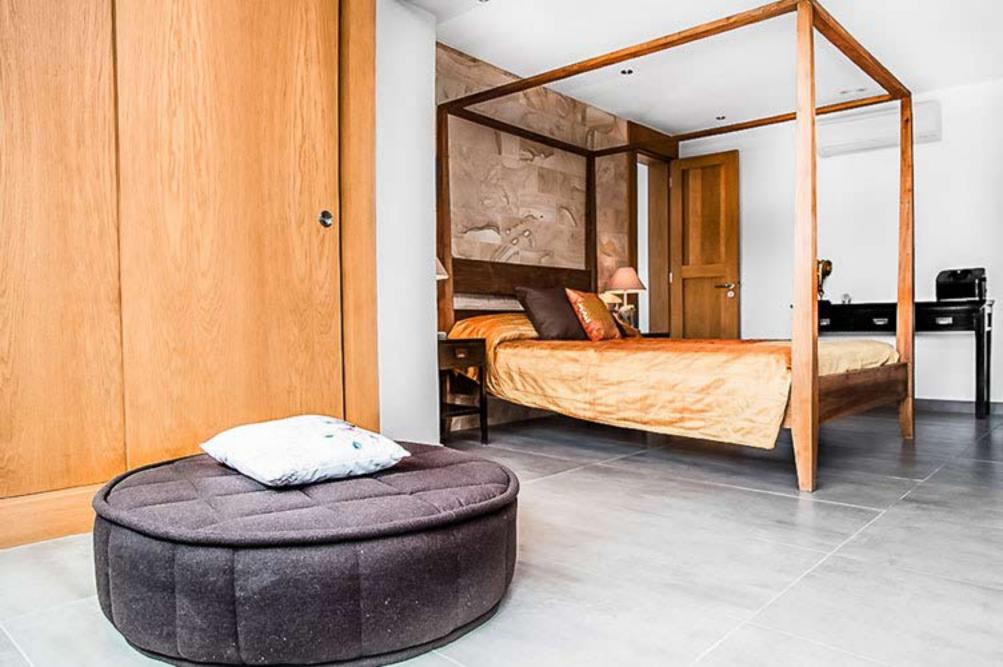

With breathtaking views from all sides, the house features 6 double bedrooms, each room comes complete with en-suite bathrooms, air conditioning, iPod/iPhone music-dock and LCD TV, with Sky TV inclusive in the lounge.

## DETAILS

6 Double bedrooms, with en-suite bathrooms Large open-plan salon (with Satellite TV) 2 Large kitchens (in & outdoor)

Outdoor dining area

2 private swimming pools

Shaded terrace areas

Large sunbathing areas with luxury sunbeds and parasols