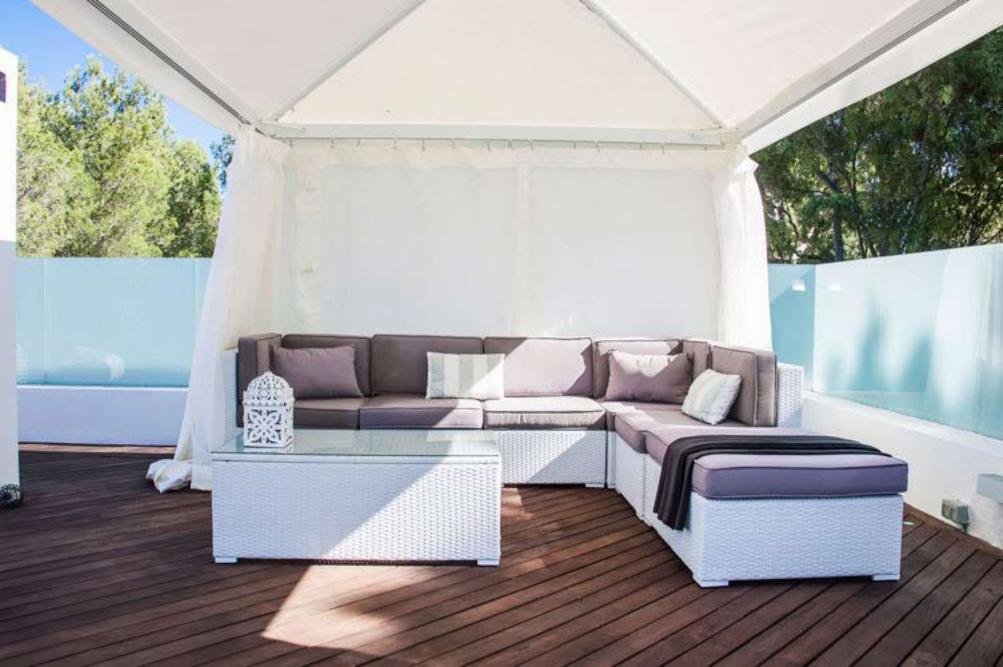

## DETAILS

6 Double bedrooms, with en-suite bathrooms Large open-plan salon (with Satellite TV) 2 Large kitchens (in & outdoor)

Outdoor dining area

2 private swimming pools

Shaded terrace areas

Large sunbathing areas with luxury sunbeds and parasols

Roof terrace with stunning panoramic views

Landscaped gardens with water features

Outdoor Yoga platform - The perfect outdoor meditation area

Fitness room with changing facilities, shower & TV/music system