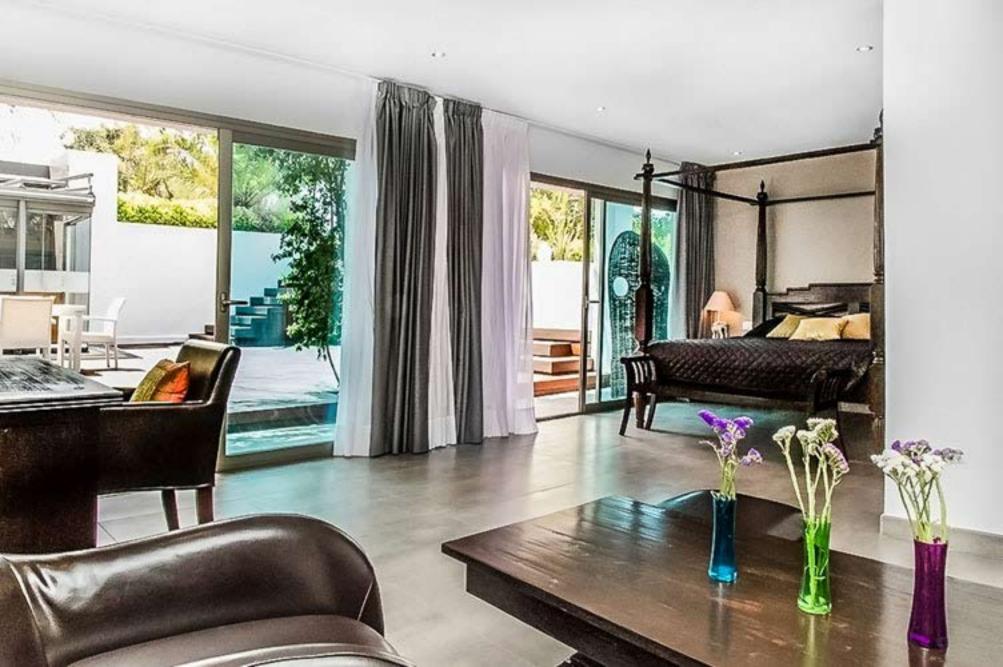

With breathtaking views from all sides, the house features 6 double bedrooms, each room comes complete with en-suite bathrooms, air conditioning, iPod/iPhone music-dock and LCD TV, with Sky TV inclusive in the lounge.

Wi-Fi is available throughout and the villa boasts In & outdoor kitchen/dining areas, a I arge open-plan salon, 2 private swimming pools, fitness-room, study, outdoor yoga-platform, sprawling gardens and decked terraces.