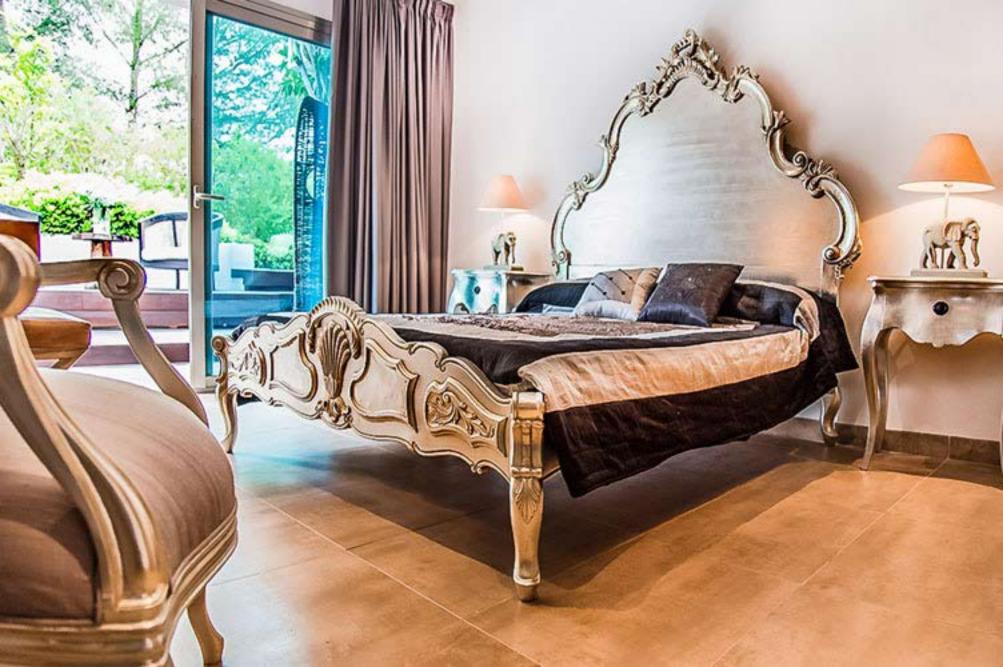

With breathtaking views from all sides, the house features 6 double bedrooms, each room comes complete with en-suite bathrooms, air conditioning, iPod/iPhone music-dock and LCD TV, with Sky TV inclusive in the lounge.

## DETAILS

6 Double bedrooms, with en-suite bathrooms Large open-plan salon (with Satellite TV) 2 Large kitchens (in & outdoor)

Outdoor dining area

2 private swimming pools

Shaded terrace areas

Large sunbathing areas with luxury sunbeds and parasols