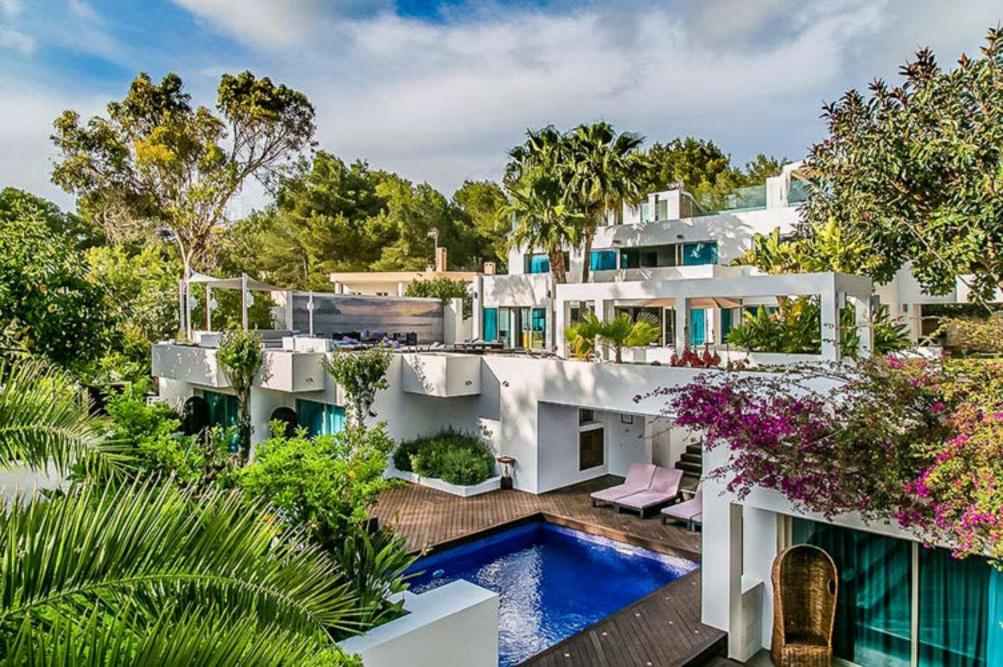

## 12 persons \* 6 bedrooms \* 6 bathrooms

Modernised villa sleeps up to 12 people in luxurious style, suiting either large families or groups of friends on vacation.

Located 10 minutes away from Ibiza Town and a mere 5 minutes from the beach.

With breathtaking views from all sides, the house features 6 double bedrooms, each room comes complete with en-suite bathrooms, air conditioning, iPod/iPhone music-dock and LCD TV, with Sky TV inclusive in the lounge.

Wi-Fi is available throughout and the villa boasts In & outdoor kitchen/dining areas, a I arge open-plan salon, 2 private swimming pools, fitness-room, study, outdoor yoga-platform, sprawling gardens and decked terraces.