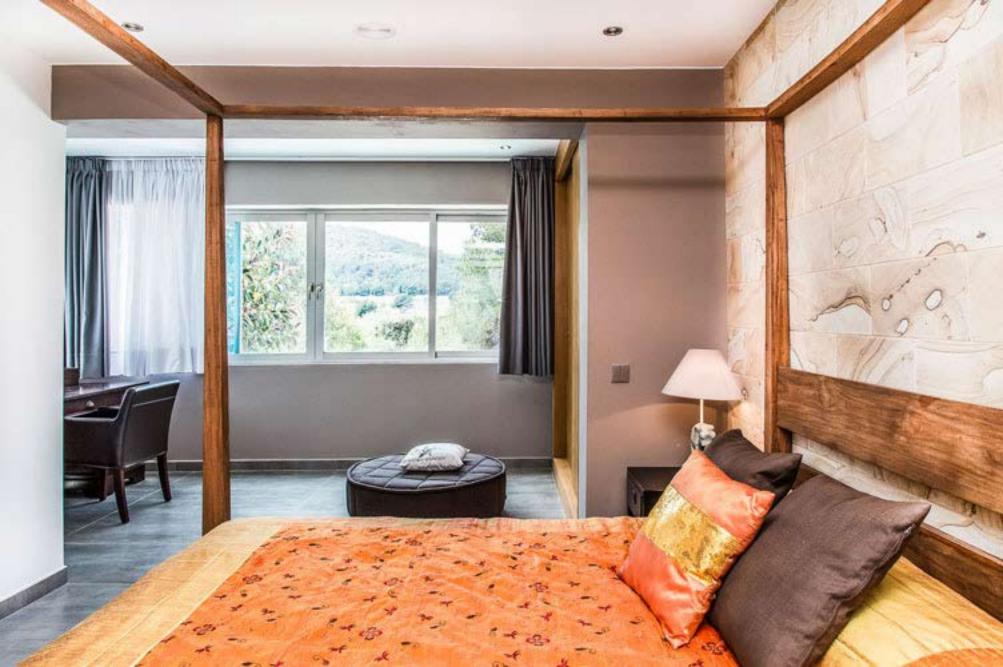

With breathtaking views from all sides, the house features 6 double bedrooms, each room comes complete with en-suite bathrooms, air conditioning, iPod/iPhone music-dock and LCD TV, with Sky TV inclusive in the lounge.

## DETAILS

6 Double bedrooms, with en-suite bathrooms Large open-plan salon (with Satellite TV) 2 Large kitchens (in & outdoor)

Outdoor dining area

2 private swimming pools

Shaded terrace areas

Large sunbathing areas with luxury sunbeds and parasols