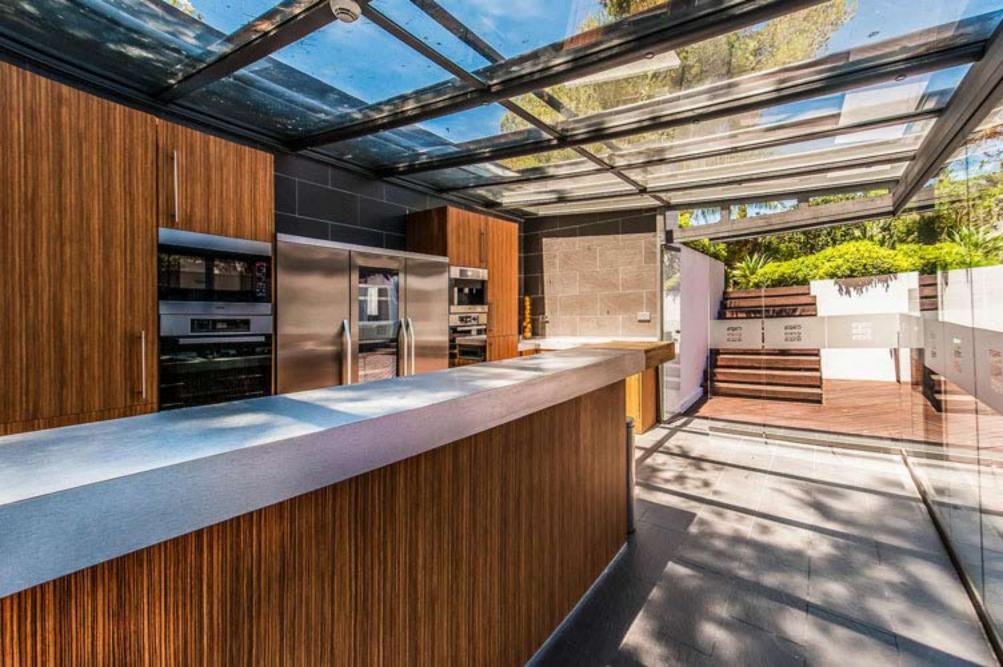

Wi-Fi is available throughout and the villa boasts In & outdoor kitchen/dining areas, a I arge open-plan salon, 2 private swimming pools, fitness-room, study, outdoor yoga-platform, sprawling gardens and decked terraces.

## DETAILS

6 Double bedrooms, with en-suite bathrooms Large open-plan salon (with Satellite TV) 2 Large kitchens (in & outdoor)

Outdoor dining area

2 private swimming pools

Shaded terrace areas

Large sunbathing areas with luxury sunbeds and parasols