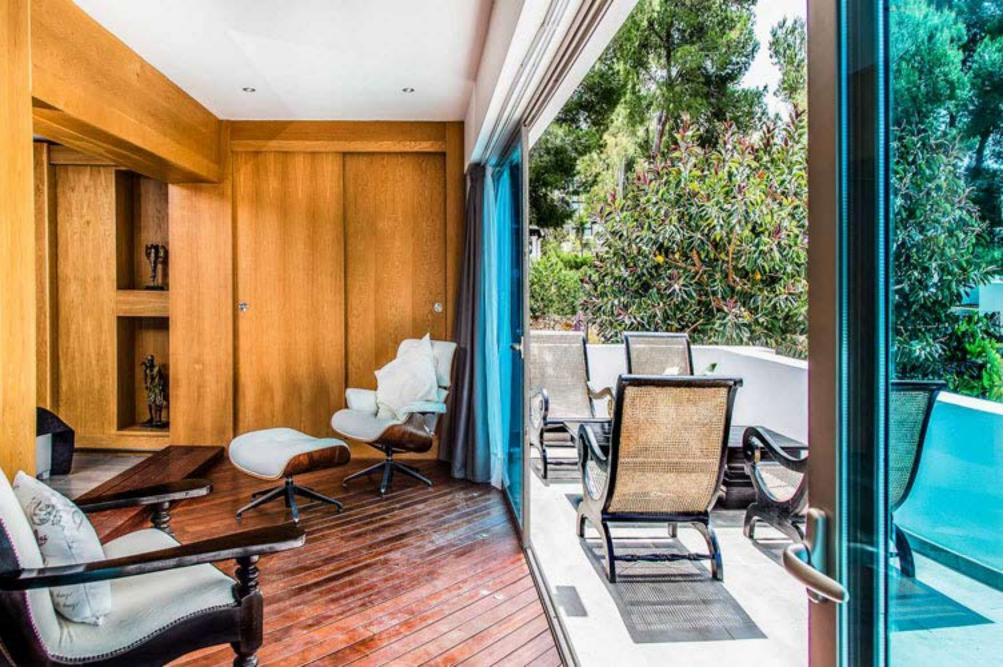

Wi-Fi is available throughout and the villa boasts In & outdoor kitchen/dining areas, a I arge open-plan salon, 2 private swimming pools, fitness-room, study, outdoor yoga-platform, sprawling gardens and decked terraces.

## DETAILS

6 Double bedrooms, with en-suite bathrooms Large open-plan salon (with Satellite TV) 2 Large kitchens (in & outdoor)

Outdoor dining area

2 private swimming pools

Shaded terrace areas

Large sunbathing areas with luxury sunbeds and parasols