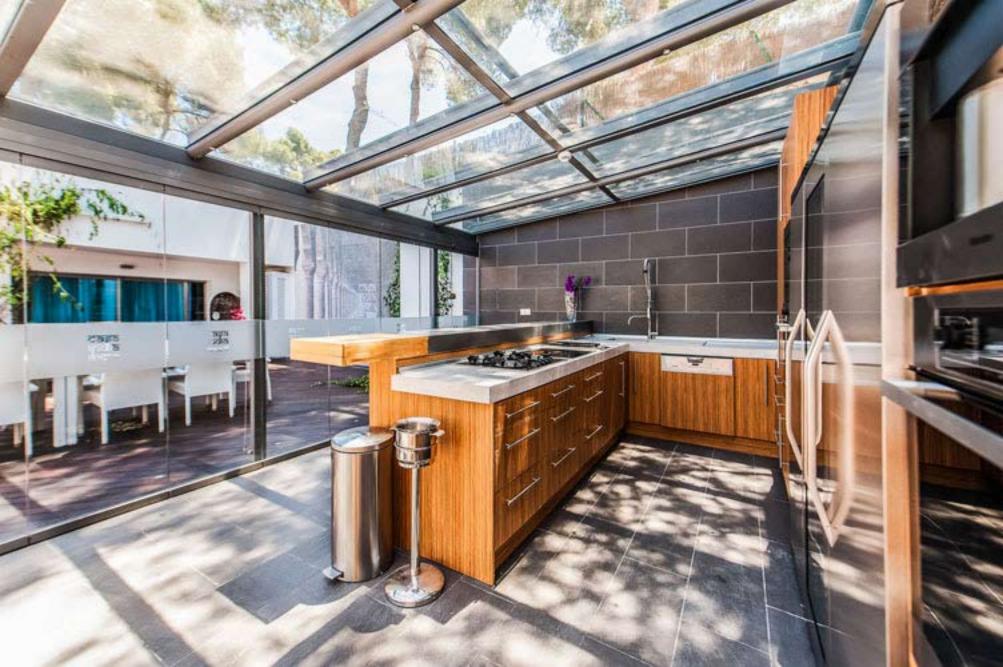

Wi-Fi is available throughout and the villa boasts In & outdoor kitchen/dining areas, a I arge open-plan salon, 2 private swimming pools, fitness-room, study, outdoor yoga-platform, sprawling gardens and decked terraces.

## DETAILS

6 Double bedrooms, with en-suite bathrooms Large open-plan salon (with Satellite TV) 2 Large kitchens (in & outdoor)

Outdoor dining area

2 private swimming pools

Shaded terrace areas

Large sunbathing areas with luxury sunbeds and parasols