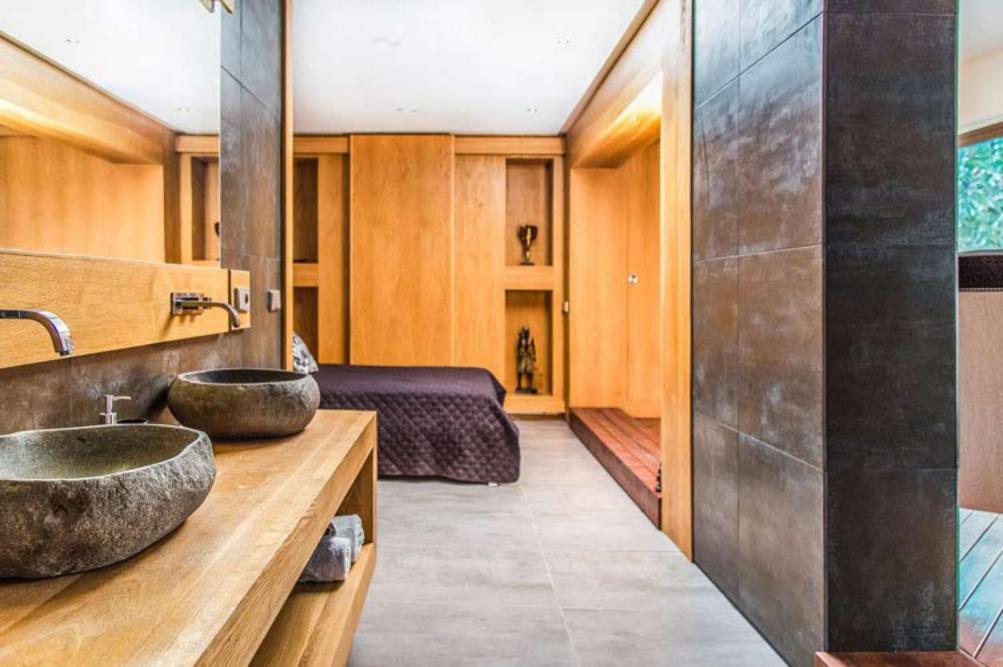

With breathtaking views from all sides, the house features 6 double bedrooms, each room comes complete with en-suite bathrooms, air conditioning, iPod/iPhone music-dock and LCD TV, with Sky TV inclusive in the lounge.

## DETAILS

6 Double bedrooms, with en-suite bathrooms Large open-plan salon (with Satellite TV) 2 Large kitchens (in & outdoor)

Outdoor dining area

2 private swimming pools

Shaded terrace areas

Large sunbathing areas with luxury sunbeds and parasols