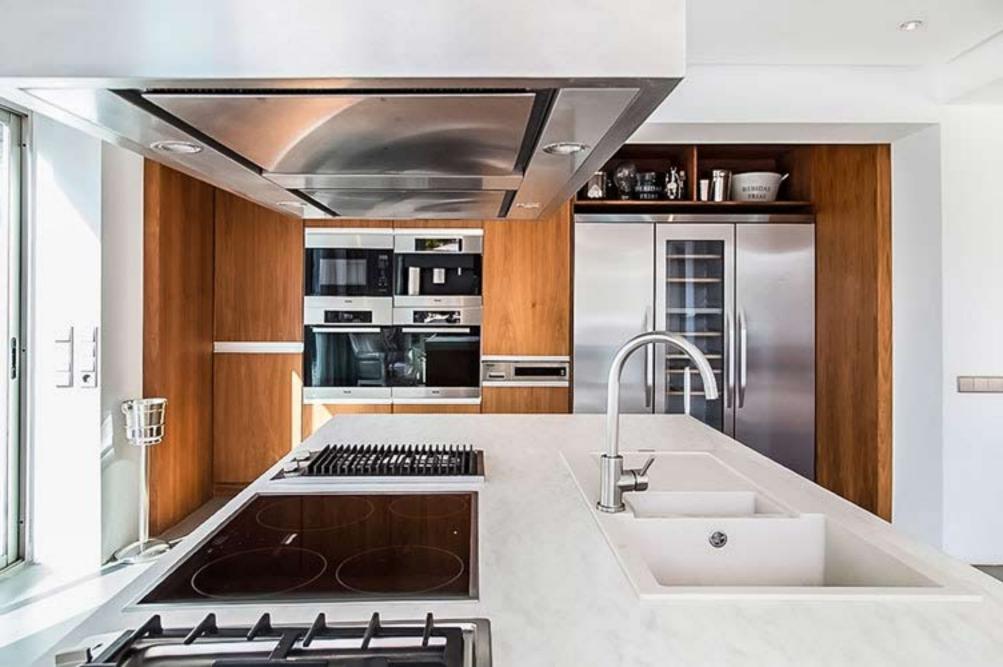

Wi-Fi is available throughout and the villa boasts In & outdoor kitchen/dining areas, a I arge open-plan salon, 2 private swimming pools, fitness-room, study, outdoor yoga-platform, sprawling gardens and decked terraces.

## DETAILS

6 Double bedrooms, with en-suite bathrooms Large open-plan salon (with Satellite TV) 2 Large kitchens (in & outdoor)

Outdoor dining area

2 private swimming pools

Shaded terrace areas

Large sunbathing areas with luxury sunbeds and parasols