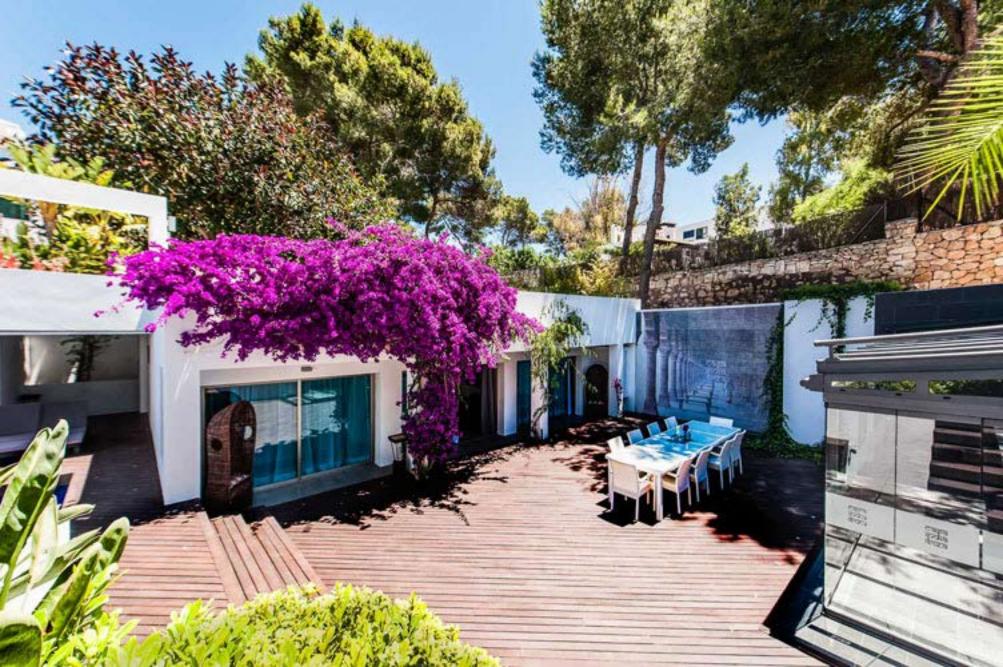

Wi-Fi is available throughout and the villa boasts In & outdoor kitchen/dining areas, a I arge open-plan salon, 2 private swimming pools, fitness-room, study, outdoor yoga-platform, sprawling gardens and decked terraces.

## DETAILS

6 Double bedrooms, with en-suite bathrooms Large open-plan salon (with Satellite TV) 2 Large kitchens (in & outdoor)

Outdoor dining area

2 private swimming pools

Shaded terrace areas

Large sunbathing areas with luxury sunbeds and parasols