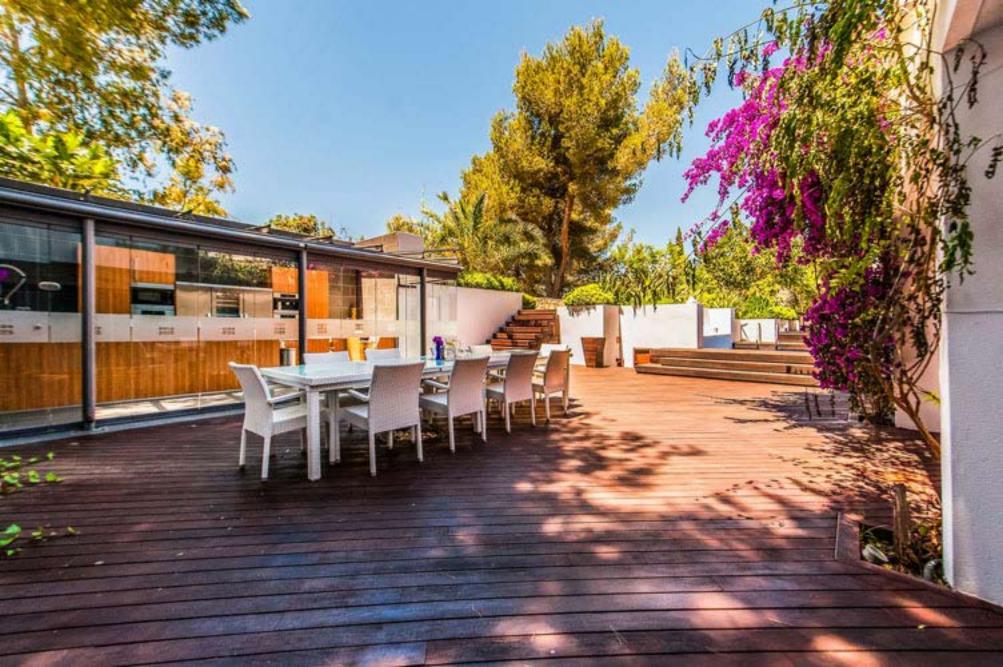

Wi-Fi is available throughout and the villa boasts In & outdoor kitchen/dining areas, a I arge open-plan salon, 2 private swimming pools, fitness-room, study, outdoor yoga-platform, sprawling gardens and decked terraces.

## DETAILS

6 Double bedrooms, with en-suite bathrooms Large open-plan salon (with Satellite TV) 2 Large kitchens (in & outdoor)

Outdoor dining area

2 private swimming pools

Shaded terrace areas

Large sunbathing areas with luxury sunbeds and parasols