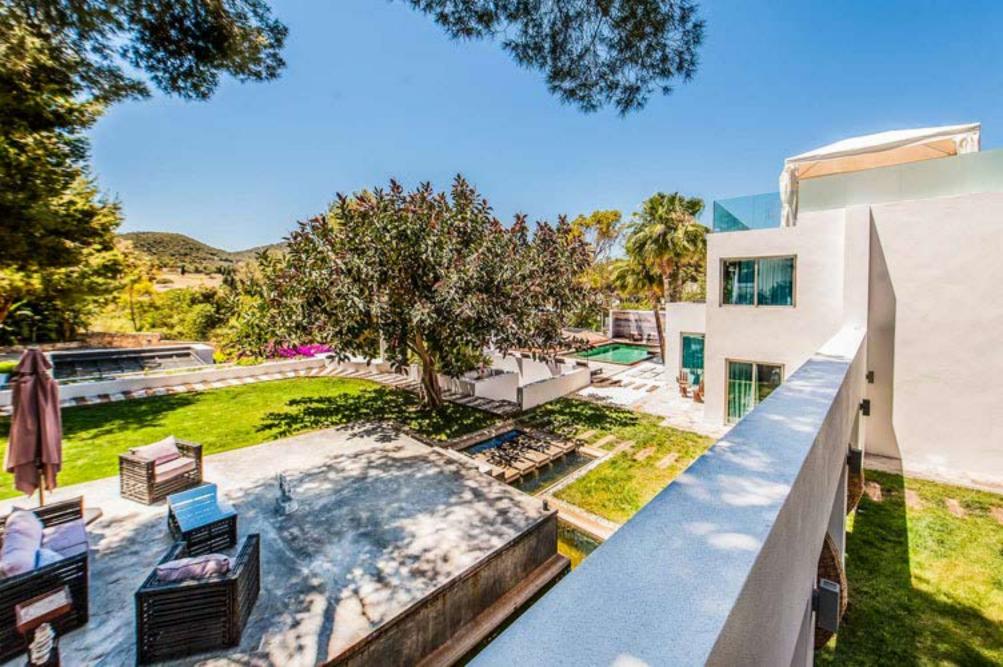

With breathtaking views from all sides, the house features 6 double bedrooms, each room comes complete with en-suite bathrooms, air conditioning, iPod/iPhone music-dock and LCD TV, with Sky TV inclusive in the lounge.

Wi-Fi is available throughout and the villa boasts In & outdoor kitchen/dining areas, a I arge open-plan salon, 2 private swimming pools, fitness-room, study, outdoor yoga-platform, sprawling gardens and decked terraces.

## DETAILS

6 Double bedrooms, with en-suite bathrooms Large open-plan salon (with Satellite TV) 2 Large kitchens (in & outdoor)

Outdoor dining area

2 private swimming pools

Shaded terrace areas

Large sunbathing areas with luxury sunbeds and parasols

Roof terrace with stunning panoramic views

Landscaped gardens with water features

Outdoor Yoga platform - The perfect outdoor meditation area

Fitness room with changing facilities, shower & TV/music system