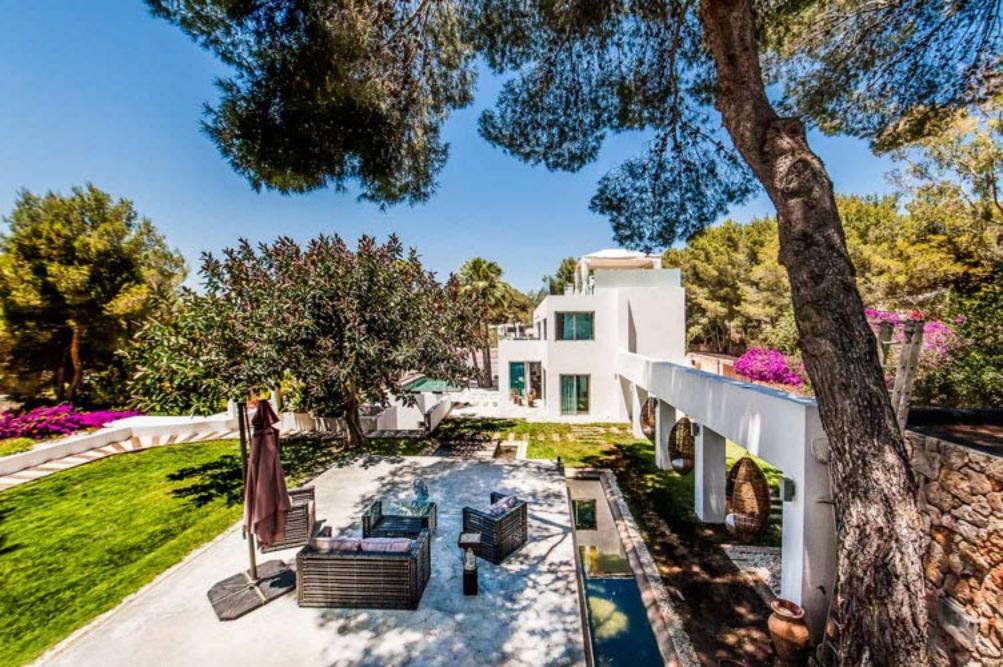

Wi-Fi is available throughout and the villa boasts In & outdoor kitchen/dining areas, a I arge open-plan salon, 2 private swimming pools, fitness-room, study, outdoor yoga-platform, sprawling gardens and decked terraces.

## DETAILS

6 Double bedrooms, with en-suite bathrooms Large open-plan salon (with Satellite TV) 2 Large kitchens (in & outdoor)

Outdoor dining area

2 private swimming pools

Shaded terrace areas

Large sunbathing areas with luxury sunbeds and parasols

Roof terrace with stunning panoramic views

Landscaped gardens with water features

Outdoor Yoga platform - The perfect outdoor meditation area

Fitness room with changing facilities, shower & TV/music system