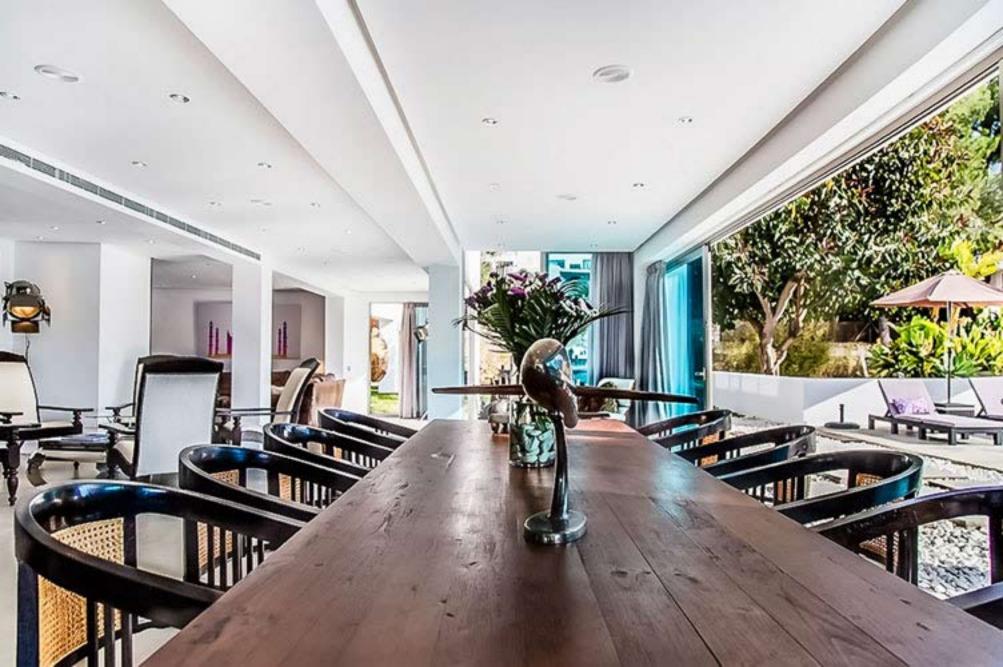

Wi-Fi is available throughout and the villa boasts In & outdoor kitchen/dining areas, a I arge open-plan salon, 2 private swimming pools, fitness-room, study, outdoor yoga-platform, sprawling gardens and decked terraces.

## DETAILS

6 Double bedrooms, with en-suite bathrooms Large open-plan salon (with Satellite TV) 2 Large kitchens (in & outdoor)

Outdoor dining area

2 private swimming pools

Shaded terrace areas

Large sunbathing areas with luxury sunbeds and parasols