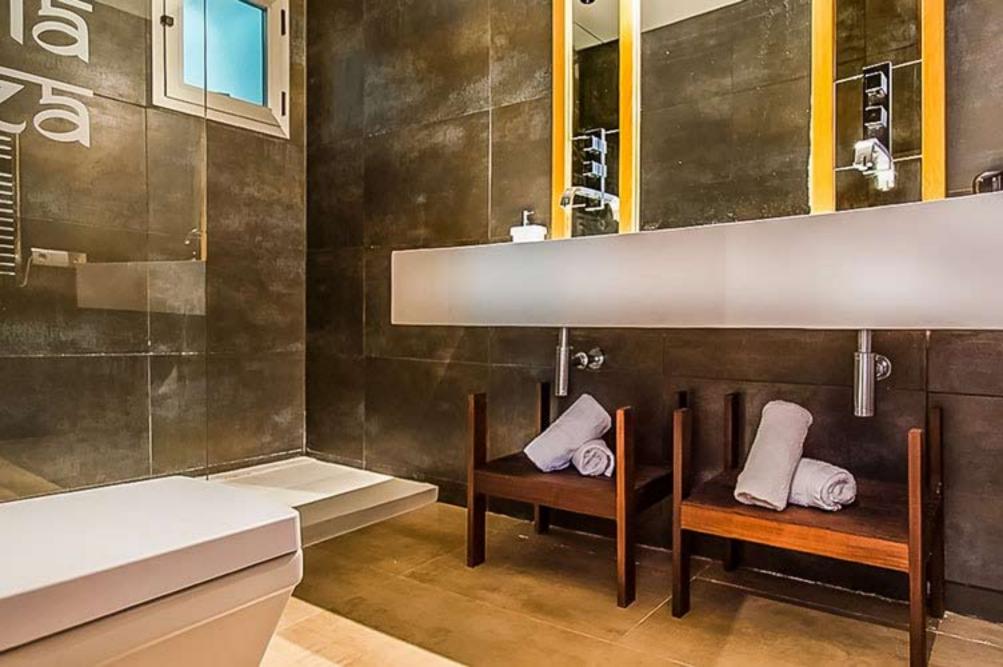

With breathtaking views from all sides, the house features 6 double bedrooms, each room comes complete with en-suite bathrooms, air conditioning, iPod/iPhone music-dock and LCD TV, with Sky TV inclusive in the lounge.

## DETAILS

6 Double bedrooms, with en-suite bathrooms Large open-plan salon (with Satellite TV) 2 Large kitchens (in & outdoor)

Outdoor dining area

2 private swimming pools

Shaded terrace areas

Large sunbathing areas with luxury sunbeds and parasols