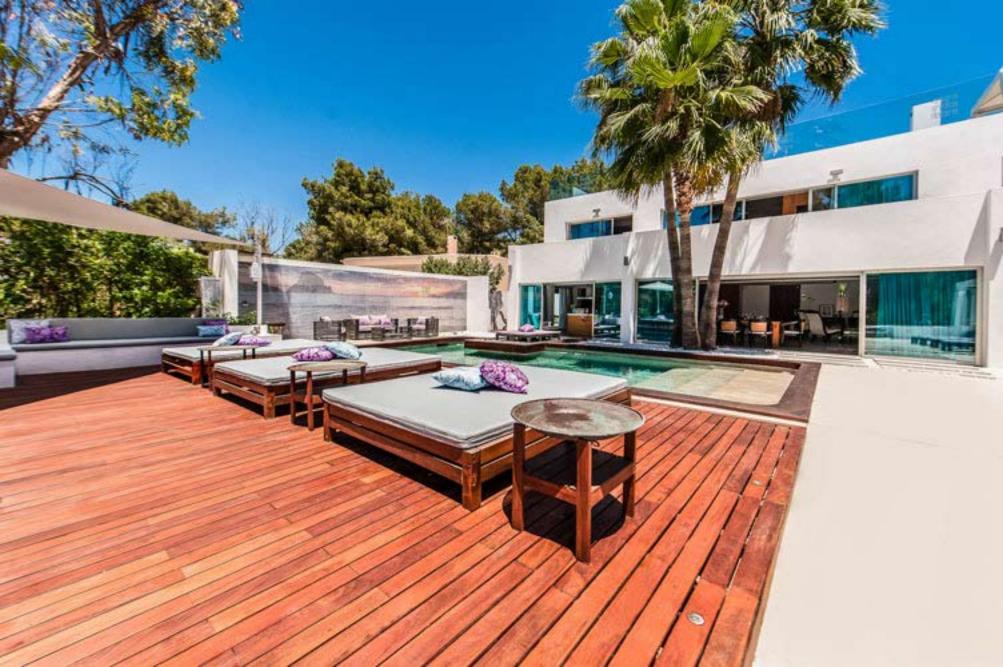

Wi-Fi is available throughout and the villa boasts In & outdoor kitchen/dining areas, a I arge open-plan salon, 2 private swimming pools, fitness-room, study, outdoor yoga-platform, sprawling gardens and decked terraces.

## DETAILS

6 Double bedrooms, with en-suite bathrooms Large open-plan salon (with Satellite TV) 2 Large kitchens (in & outdoor)

Outdoor dining area

2 private swimming pools

Shaded terrace areas

Large sunbathing areas with luxury sunbeds and parasols