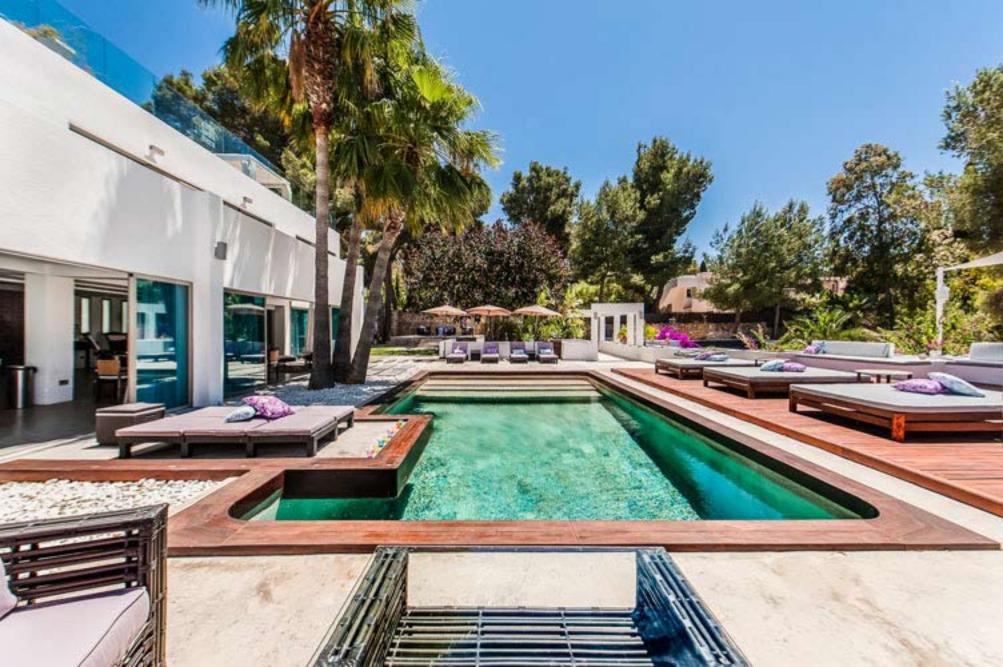

Wi-Fi is available throughout and the villa boasts In & outdoor kitchen/dining areas, a I arge open-plan salon, 2 private swimming pools, fitness-room, study, outdoor yoga-platform, sprawling gardens and decked terraces.

## DETAILS

6 Double bedrooms, with en-suite bathrooms Large open-plan salon (with Satellite TV) 2 Large kitchens (in & outdoor)

Outdoor dining area

2 private swimming pools

Shaded terrace areas

Large sunbathing areas with luxury sunbeds and parasols