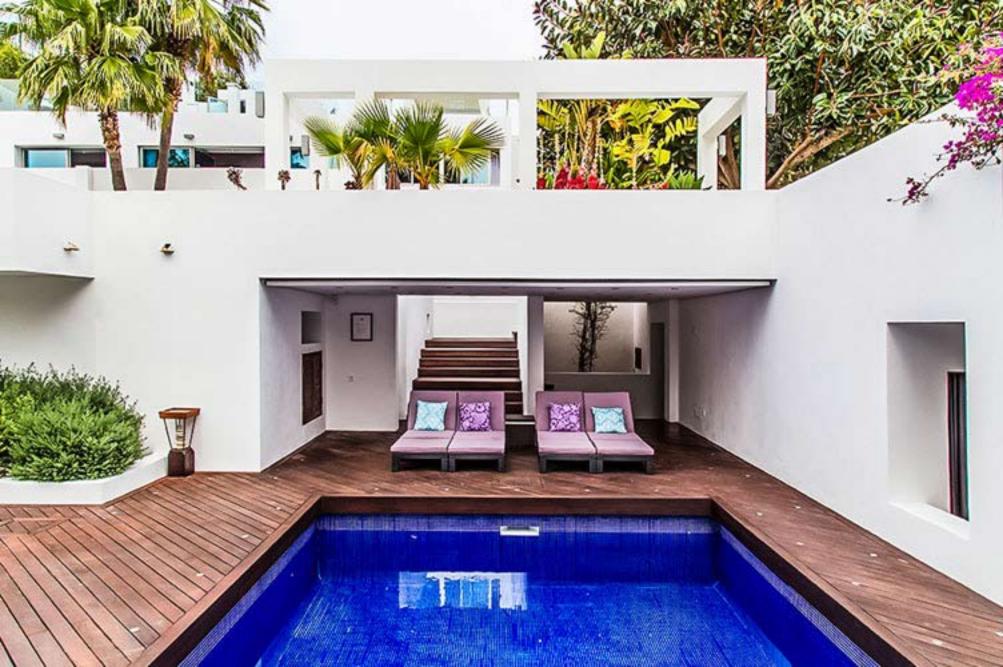

Wi-Fi is available throughout and the villa boasts In & outdoor kitchen/dining areas, a I arge open-plan salon, 2 private swimming pools, fitness-room, study, outdoor yoga-platform, sprawling gardens and decked terraces.

## DETAILS

6 Double bedrooms, with en-suite bathrooms Large open-plan salon (with Satellite TV) 2 Large kitchens (in & outdoor)

Outdoor dining area

2 private swimming pools

Shaded terrace areas

Large sunbathing areas with luxury sunbeds and parasols