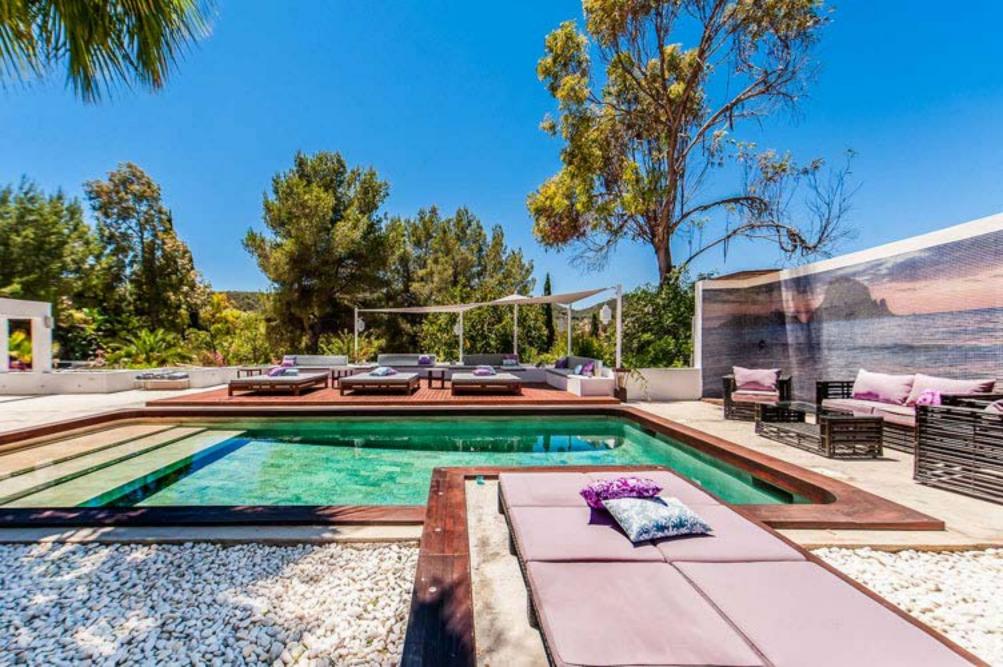

Wi-Fi is available throughout and the villa boasts In & outdoor kitchen/dining areas, a I arge open-plan salon, 2 private swimming pools, fitness-room, study, outdoor yoga-platform, sprawling gardens and decked terraces.

## DETAILS

6 Double bedrooms, with en-suite bathrooms Large open-plan salon (with Satellite TV) 2 Large kitchens (in & outdoor)

Outdoor dining area

2 private swimming pools

Shaded terrace areas

Large sunbathing areas with luxury sunbeds and parasols