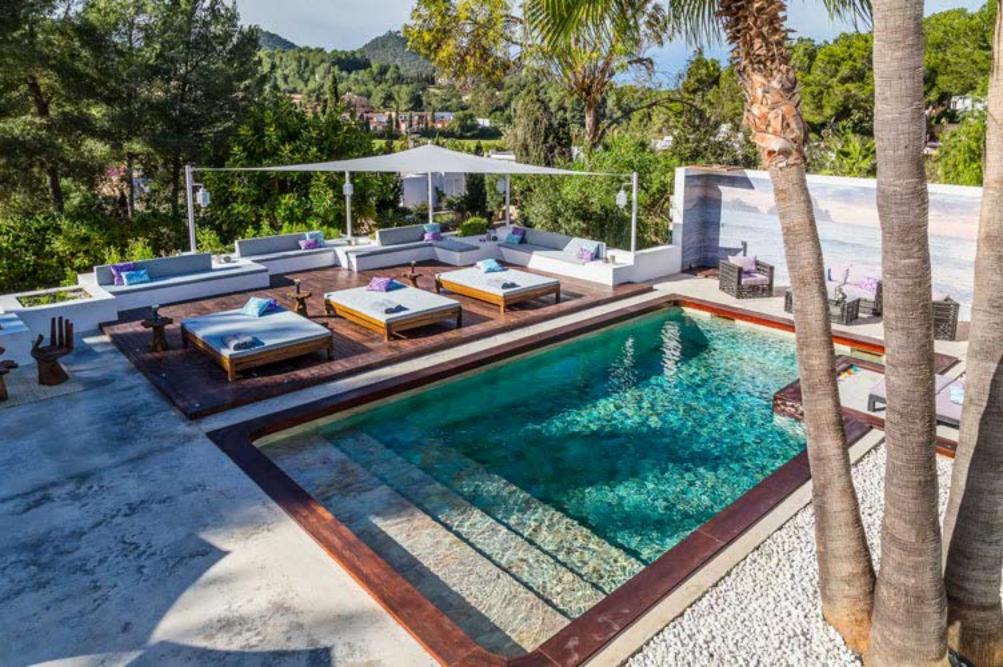

Wi-Fi is available throughout and the villa boasts In & outdoor kitchen/dining areas, a I arge open-plan salon, 2 private swimming pools, fitness-room, study, outdoor yoga-platform, sprawling gardens and decked terraces.

## DETAILS

6 Double bedrooms, with en-suite bathrooms Large open-plan salon (with Satellite TV) 2 Large kitchens (in & outdoor)

Outdoor dining area

2 private swimming pools

Shaded terrace areas

Large sunbathing areas with luxury sunbeds and parasols