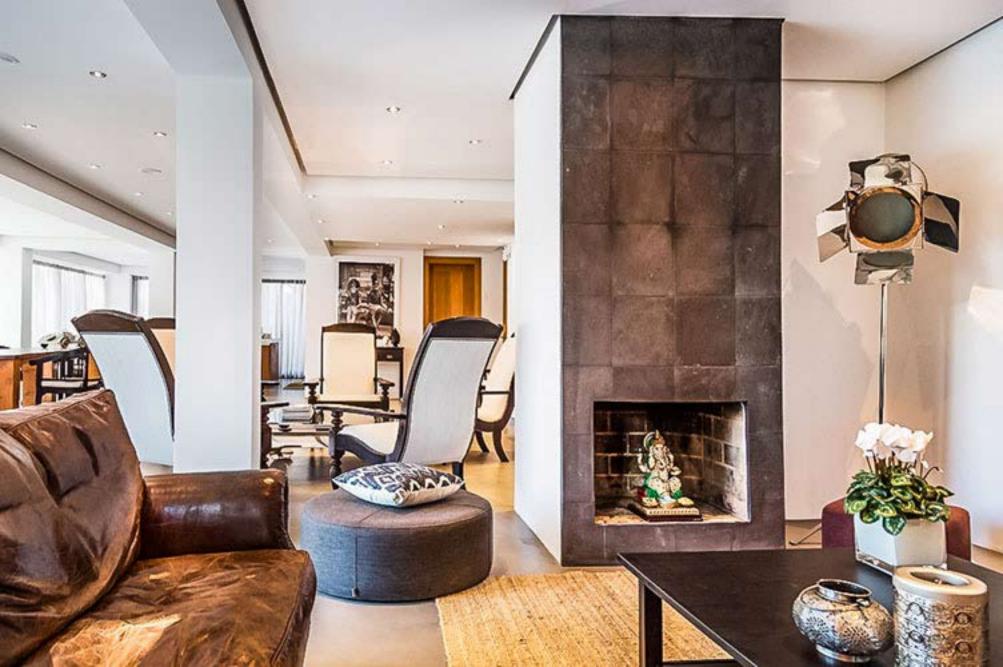

Wi-Fi is available throughout and the villa boasts In & outdoor kitchen/dining areas, a I arge open-plan salon, 2 private swimming pools, fitness-room, study, outdoor yoga-platform, sprawling gardens and decked terraces.

## DETAILS

6 Double bedrooms, with en-suite bathrooms Large open-plan salon (with Satellite TV) 2 Large kitchens (in & outdoor)

Outdoor dining area

2 private swimming pools

Shaded terrace areas

Large sunbathing areas with luxury sunbeds and parasols