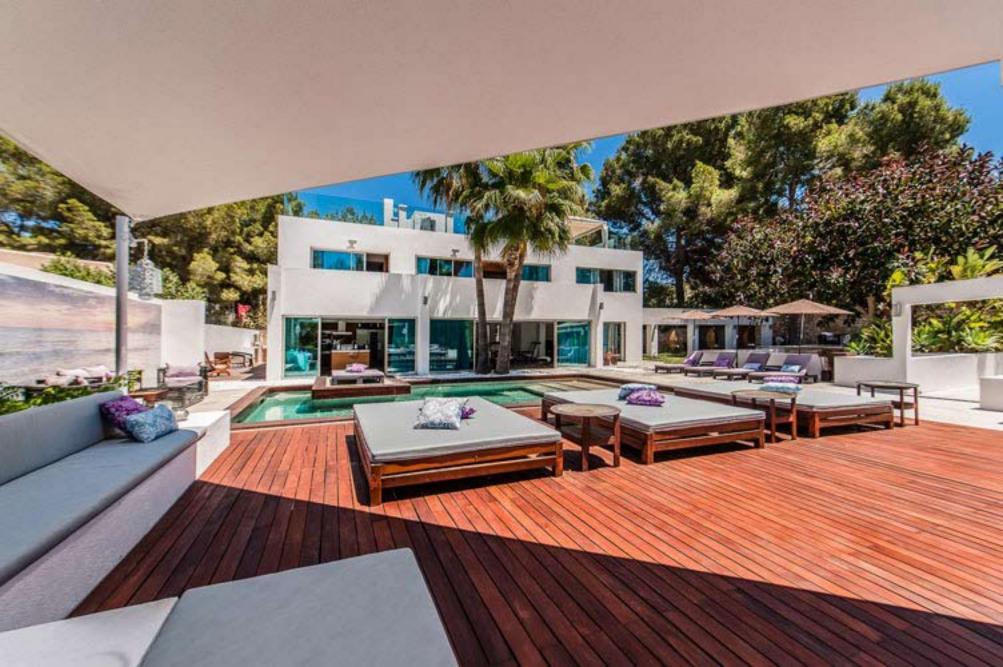

Wi-Fi is available throughout and the villa boasts In & outdoor kitchen/dining areas, a I arge open-plan salon, 2 private swimming pools, fitness-room, study, outdoor yoga-platform, sprawling gardens and decked terraces.

## DETAILS

6 Double bedrooms, with en-suite bathrooms Large open-plan salon (with Satellite TV) 2 Large kitchens (in & outdoor)

Outdoor dining area

2 private swimming pools

Shaded terrace areas

Large sunbathing areas with luxury sunbeds and parasols