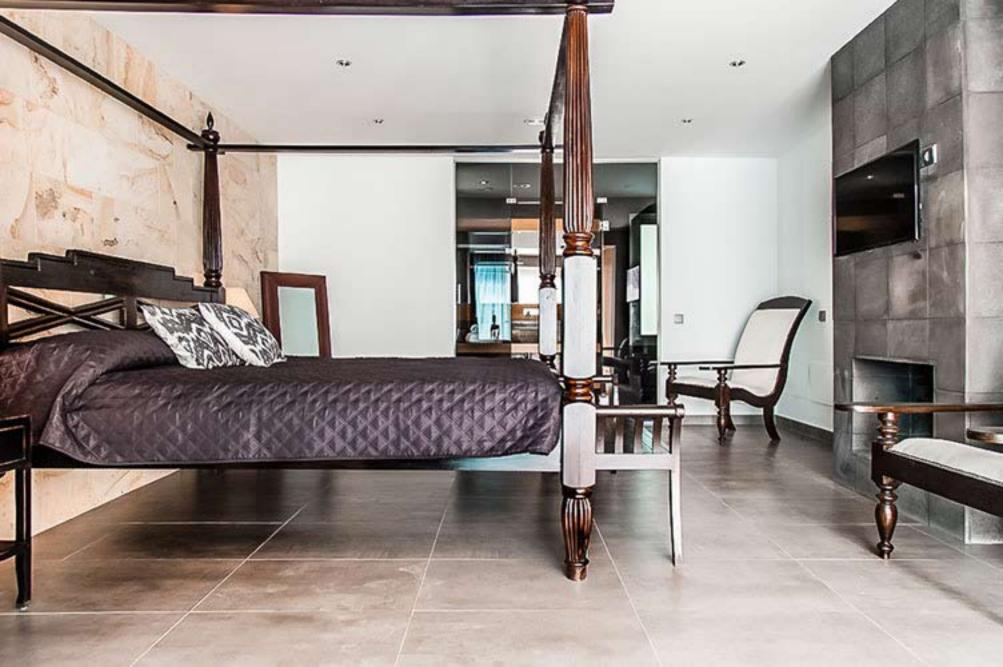

With breathtaking views from all sides, the house features 6 double bedrooms, each room comes complete with en-suite bathrooms, air conditioning, iPod/iPhone music-dock and LCD TV, with Sky TV inclusive in the lounge.

## DETAILS

6 Double bedrooms, with en-suite bathrooms Large open-plan salon (with Satellite TV) 2 Large kitchens (in & outdoor)

Outdoor dining area

2 private swimming pools

Shaded terrace areas

Large sunbathing areas with luxury sunbeds and parasols