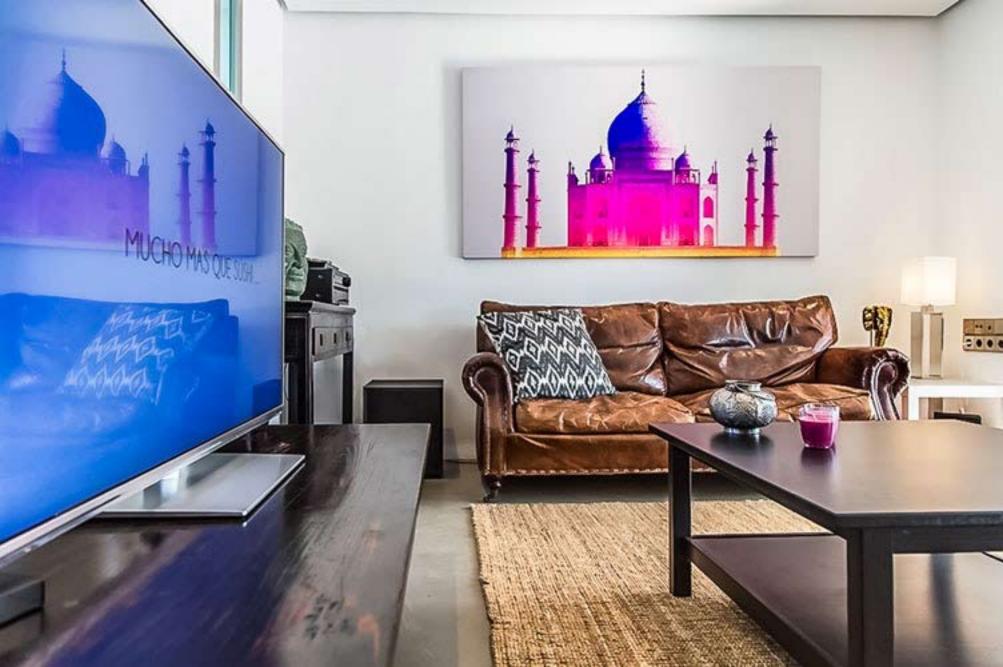

With breathtaking views from all sides, the house features 6 double bedrooms, each room comes complete with en-suite bathrooms, air conditioning, iPod/iPhone music-dock and LCD TV, with Sky TV inclusive in the lounge.

Wi-Fi is available throughout and the villa boasts In & outdoor kitchen/dining areas, a I arge open-plan salon, 2 private swimming pools, fitness-room, study, outdoor yoga-platform, sprawling gardens and decked terraces.

## DETAILS

6 Double bedrooms, with en-suite bathrooms Large open-plan salon (with Satellite TV) 2 Large kitchens (in & outdoor)

Outdoor dining area

2 private swimming pools

Shaded terrace areas

Large sunbathing areas with luxury sunbeds and parasols