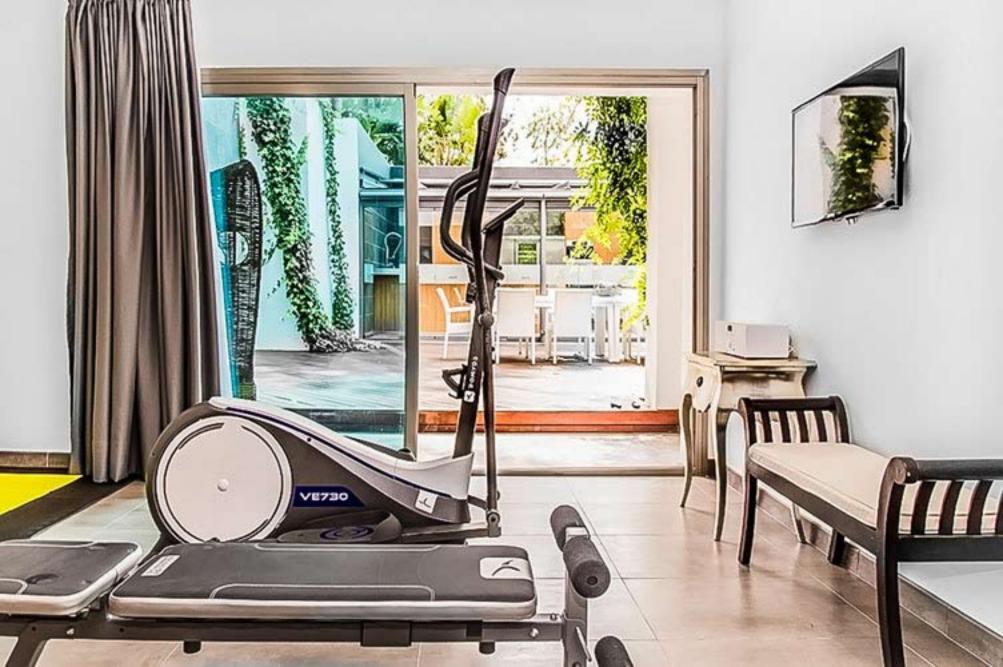

Wi-Fi is available throughout and the villa boasts In & outdoor kitchen/dining areas, a I arge open-plan salon, 2 private swimming pools, fitness-room, study, outdoor yoga-platform, sprawling gardens and decked terraces.

Roof terrace with stunning panoramic views

Landscaped gardens with water features

Outdoor Yoga platform - The perfect outdoor meditation area

Fitness room with changing facilities, shower & TV/music system