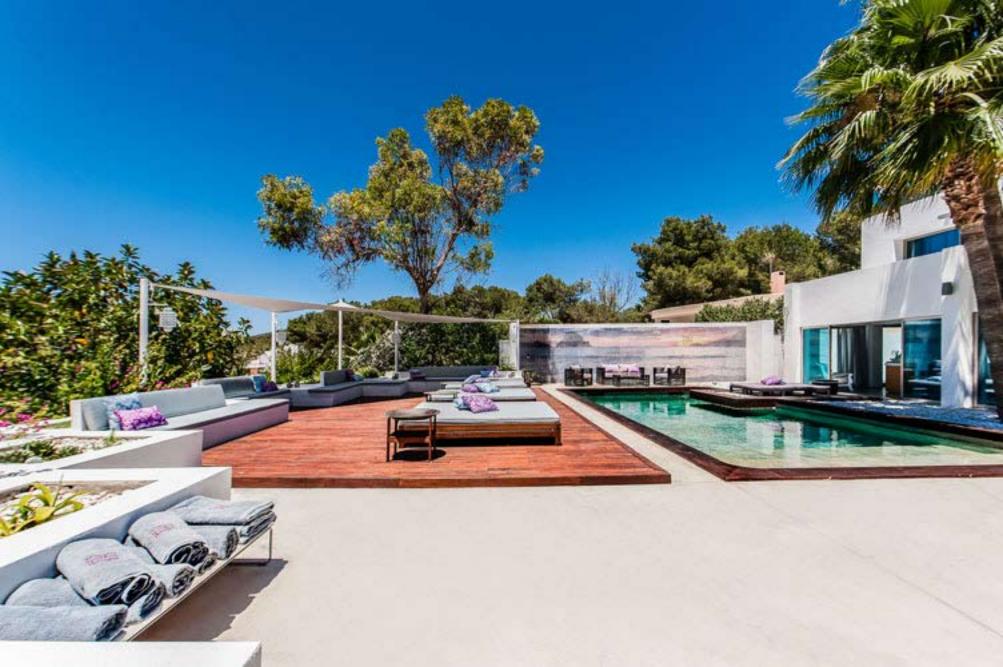

Wi-Fi is available throughout and the villa boasts In & outdoor kitchen/dining areas, a I arge open-plan salon, 2 private swimming pools, fitness-room, study, outdoor yoga-platform, sprawling gardens and decked terraces.

## DETAILS

6 Double bedrooms, with en-suite bathrooms Large open-plan salon (with Satellite TV) 2 Large kitchens (in & outdoor)

Outdoor dining area

2 private swimming pools

Shaded terrace areas

Large sunbathing areas with luxury sunbeds and parasols