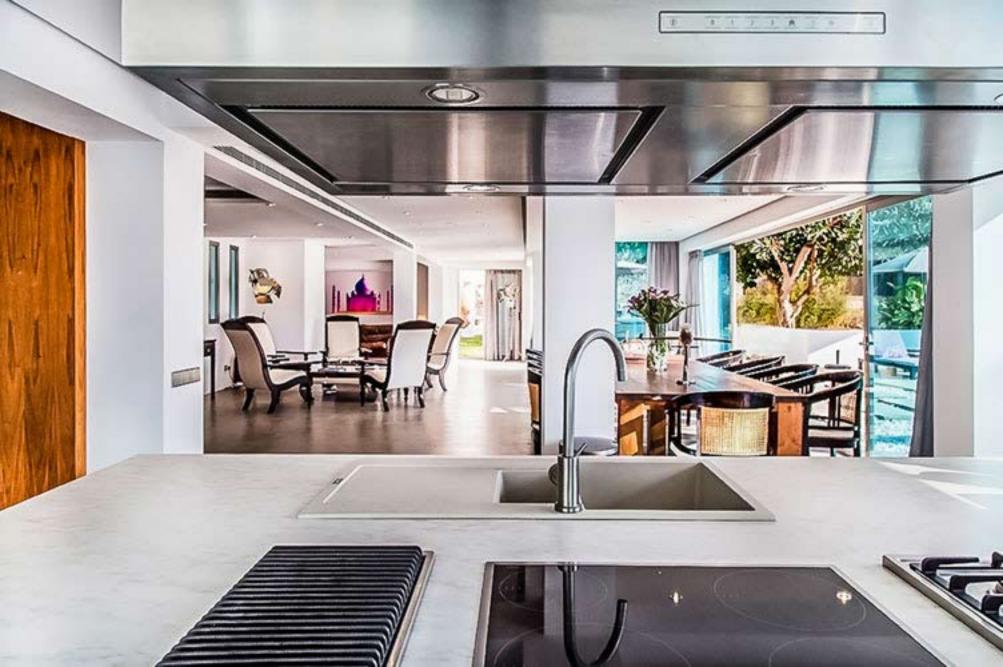

Wi-Fi is available throughout and the villa boasts In & outdoor kitchen/dining areas, a I arge open-plan salon, 2 private swimming pools, fitness-room, study, outdoor yoga-platform, sprawling gardens and decked terraces.

## DETAILS

6 Double bedrooms, with en-suite bathrooms Large open-plan salon (with Satellite TV) 2 Large kitchens (in & outdoor)

Outdoor dining area

2 private swimming pools

Shaded terrace areas

Large sunbathing areas with luxury sunbeds and parasols