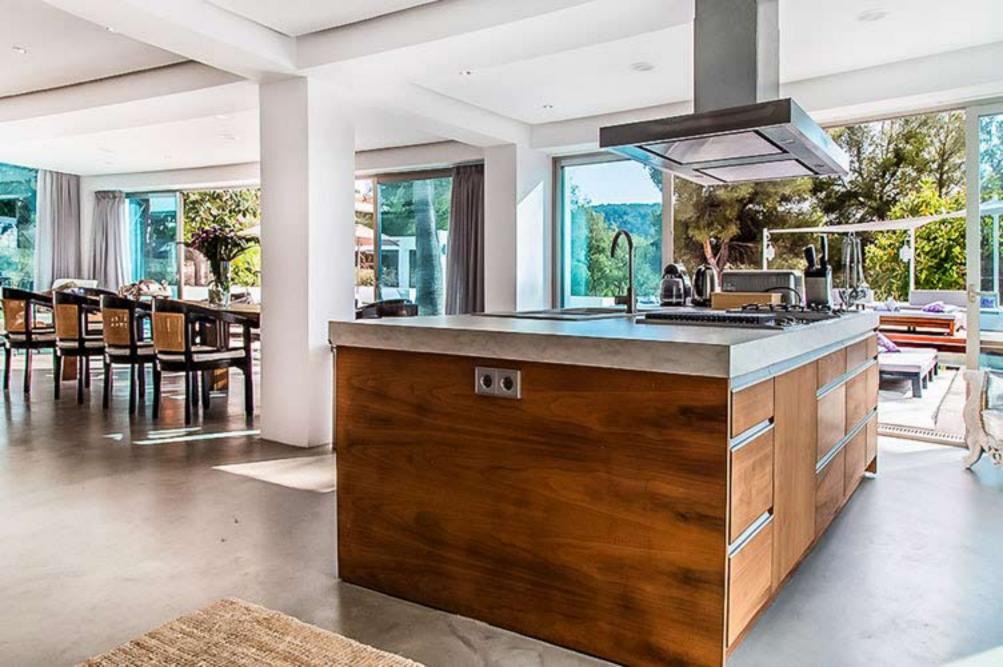

Wi-Fi is available throughout and the villa boasts In & outdoor kitchen/dining areas, a I arge open-plan salon, 2 private swimming pools, fitness-room, study, outdoor yoga-platform, sprawling gardens and decked terraces.

## DETAILS

6 Double bedrooms, with en-suite bathrooms Large open-plan salon (with Satellite TV) 2 Large kitchens (in & outdoor)

Outdoor dining area

2 private swimming pools

Shaded terrace areas

Large sunbathing areas with luxury sunbeds and parasols