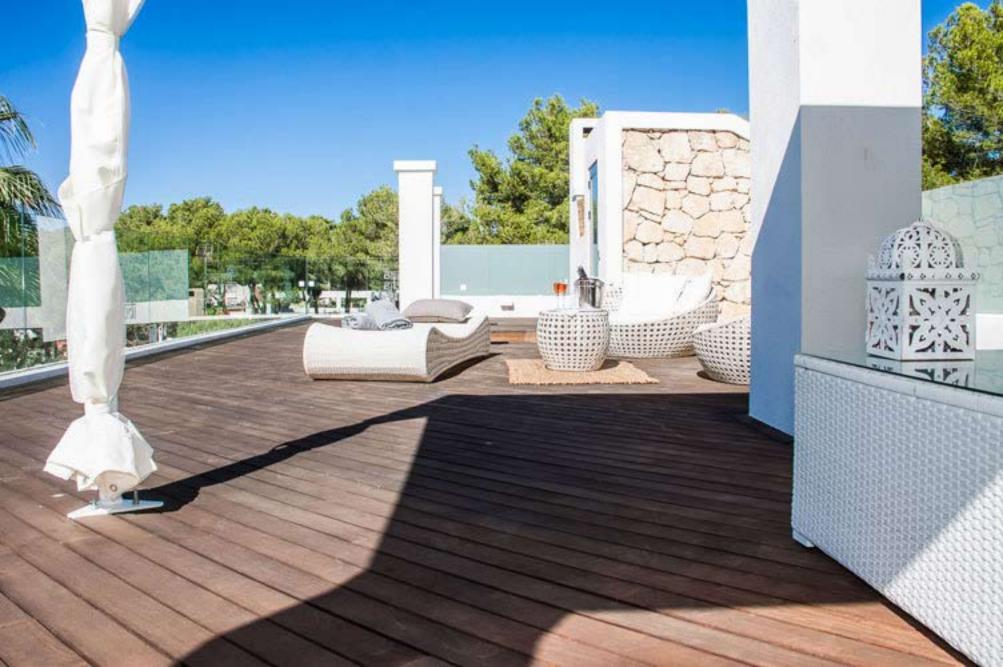

## DETAILS

6 Double bedrooms, with en-suite bathrooms Large open-plan salon (with Satellite TV) 2 Large kitchens (in & outdoor)

Outdoor dining area

2 private swimming pools

Shaded terrace areas

Large sunbathing areas with luxury sunbeds and parasols

Roof terrace with stunning panoramic views

Landscaped gardens with water features

Outdoor Yoga platform - The perfect outdoor meditation area

Fitness room with changing facilities, shower & TV/music system