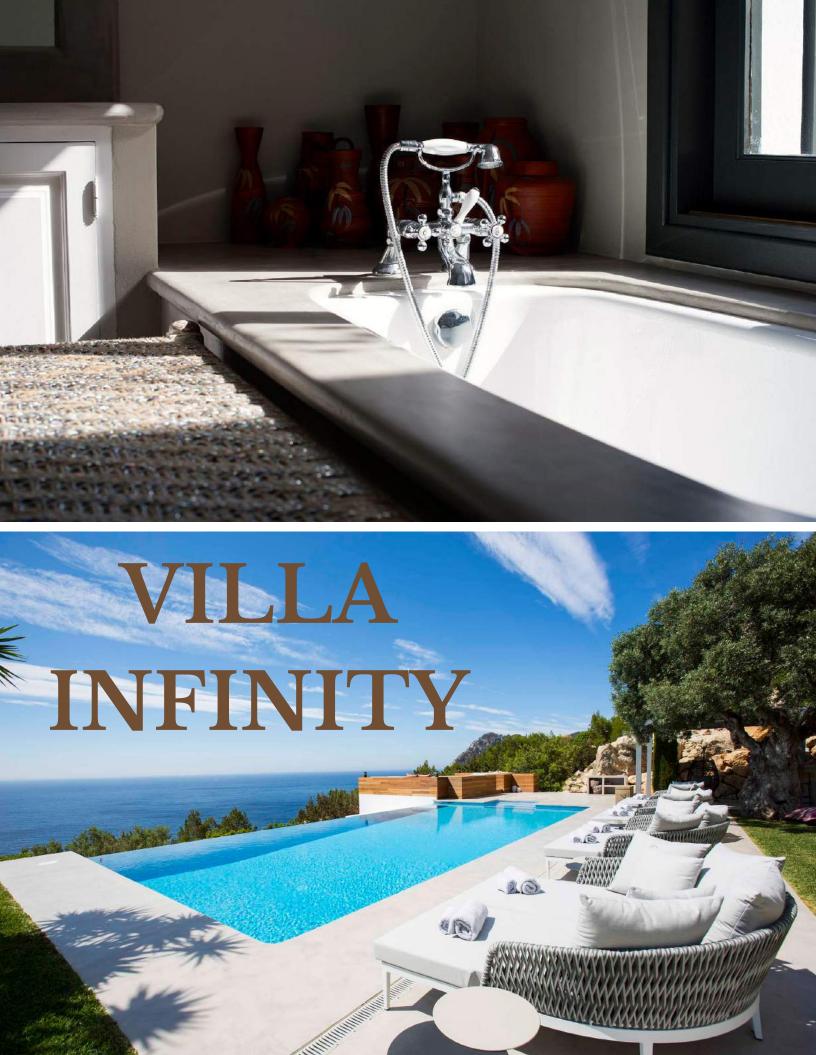

# **VILLA INFINITY** *Ocean and sky melting into each other* Enjoy the tranquility and the exclusivity

Perched on the side of a cliff facing the calm waters of Es Cubells Natural Park. The most exclusive private urbanization in Ibiza composed of 15 amazing and independent villas with 24 hours security. This fully renovated stylish villa with sea views spans 600 sqm of indoor living space and a capacity of 12 pax that offers a seemingly limitless view of blue - ocean and sky melting into each other. Only 1 minute away from Ses Boques Beach in which our clients have priority access. 15 min from Ibiza Town and 5 min from San Josep and Cala Jondal beach.

# Facilities

-Daily cleaning 10 hrs/day (2 staff) -Security gate 24 hours -Full privacy -Breakfast -Infinity pool -Sun terrace -Chill Out Sunset area -A/C in all rooms -Fully equiped kitchen -Home cinema/DVD/Apple TV -Bose Sound Systems -Sonos Multi Room Audio System -International Satellite HD TV -WiFi in all rooms and terraces -Outdoor BBQ -Dining table for 14 pax -CLARINS amenities -Soft cotton bathrobe and slippers -Luxury Mattresses 180x200 -Gym facilities -Laundry -Car Parking