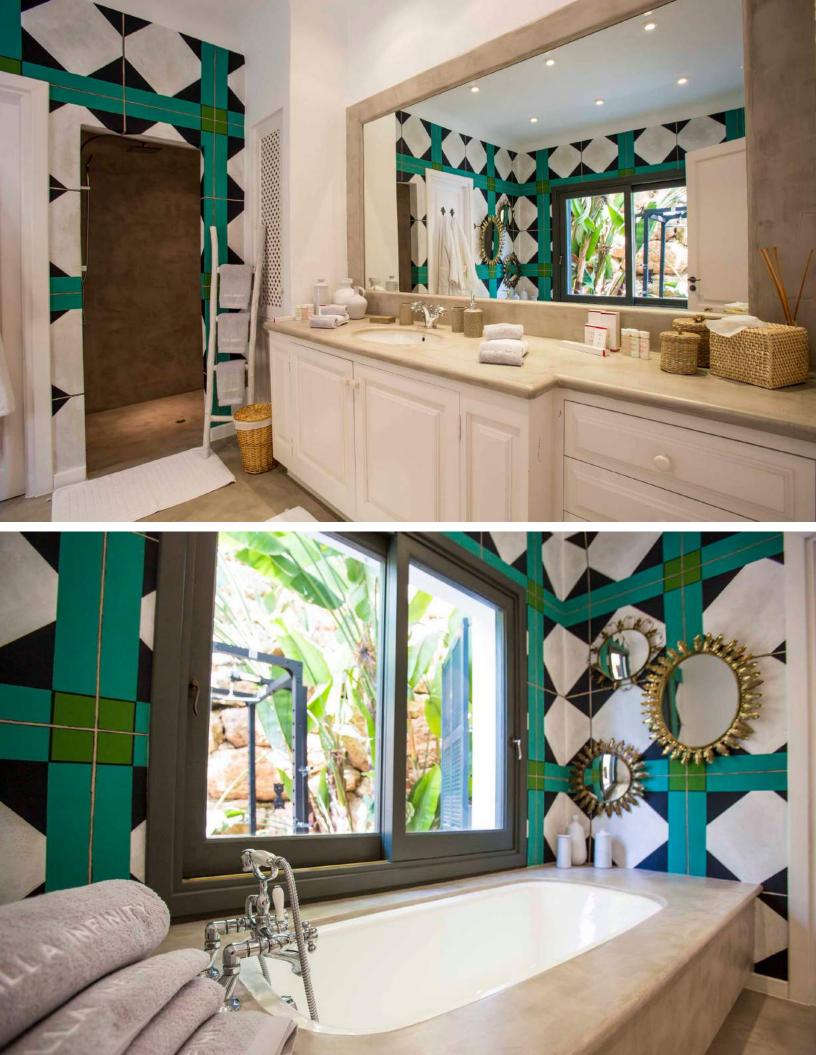

### Fish Room

50 square meters of an ample and elegant double room, located on the ground floor of the villa and designed to offer a unique experience.

A spectacular ceiling design and colored led for a relaxing atmosphere. With access onto the beautiful garden and its spectacular views to the Mediterranean sea through the infinity pool.

High speed Wi-Fi, king size bed, sound system station, individual temperature control system and closet. A stunning and romantic bathtub and shower creating a perfect balance between refined and diaphanous design. A complete set of luxury amenities from the Clarins Paris brand, soft cotton bathrobe and slippers.