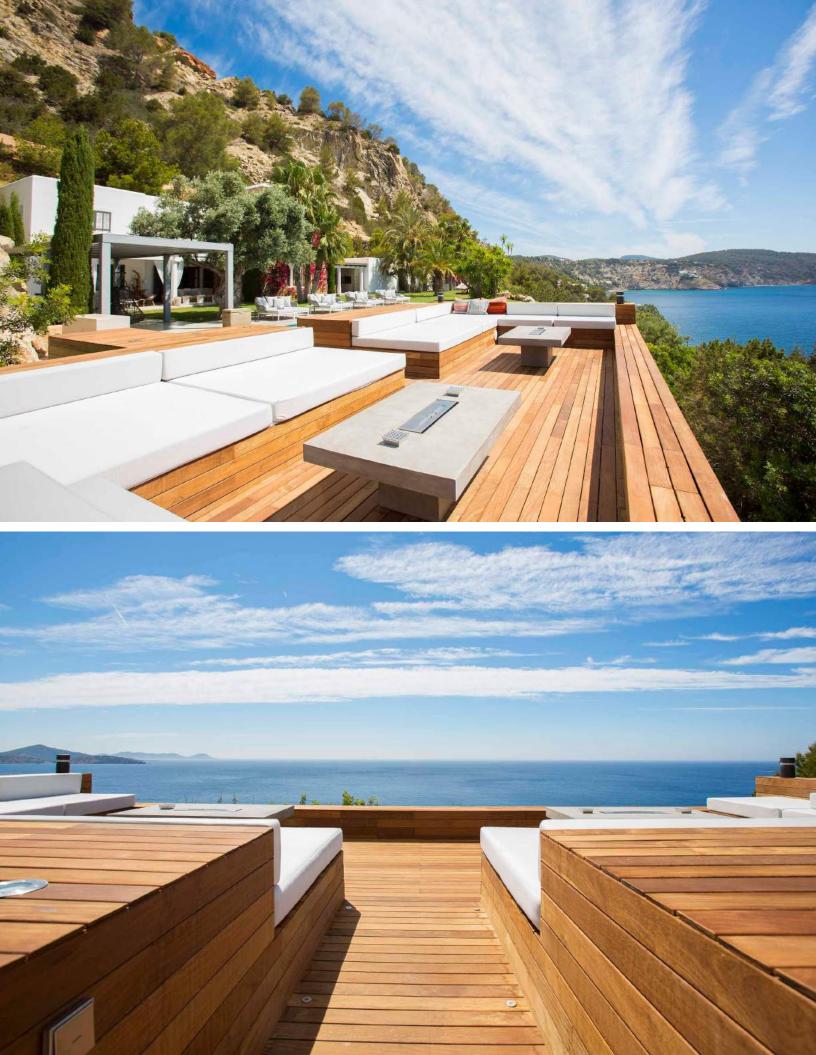

# **VILLA INFINITY** *Ocean and sky melting into each other* Enjoy the tranquility and the exclusivity

Perched on the side of a cliff facing the calm waters of Es Cubells Natural Park. The most exclusive private urbanization in Ibiza composed of 15 amazing and independent villas with 24 hours security. This fully renovated stylish villa with sea views spans 600 sqm of indoor living space and a capacity of 12 pax that offers a seemingly limitless view of blue - ocean and sky melting into each other. Only 1 minute away from Ses Boques Beach in which our clients have priority access. 15 min from Ibiza Town and 5 min from San Josep and Cala Jondal beach.

# Facilities

-Daily cleaning 10 hrs/day (2 staff) -Security gate 24 hours -Full privacy -Breakfast -Infinity pool -Sun terrace -Chill Out Sunset area -A/C in all rooms -Fully equiped kitchen -Home cinema/DVD/Apple TV -Bose Sound Systems -Sonos Multi Room Audio System -International Satellite HD TV -WiFi in all rooms and terraces -Outdoor BBQ -Dining table for 14 pax -CLARINS amenities -Soft cotton bathrobe and slippers -Luxury Mattresses 180x200 -Gym facilities -Laundry -Car Parking