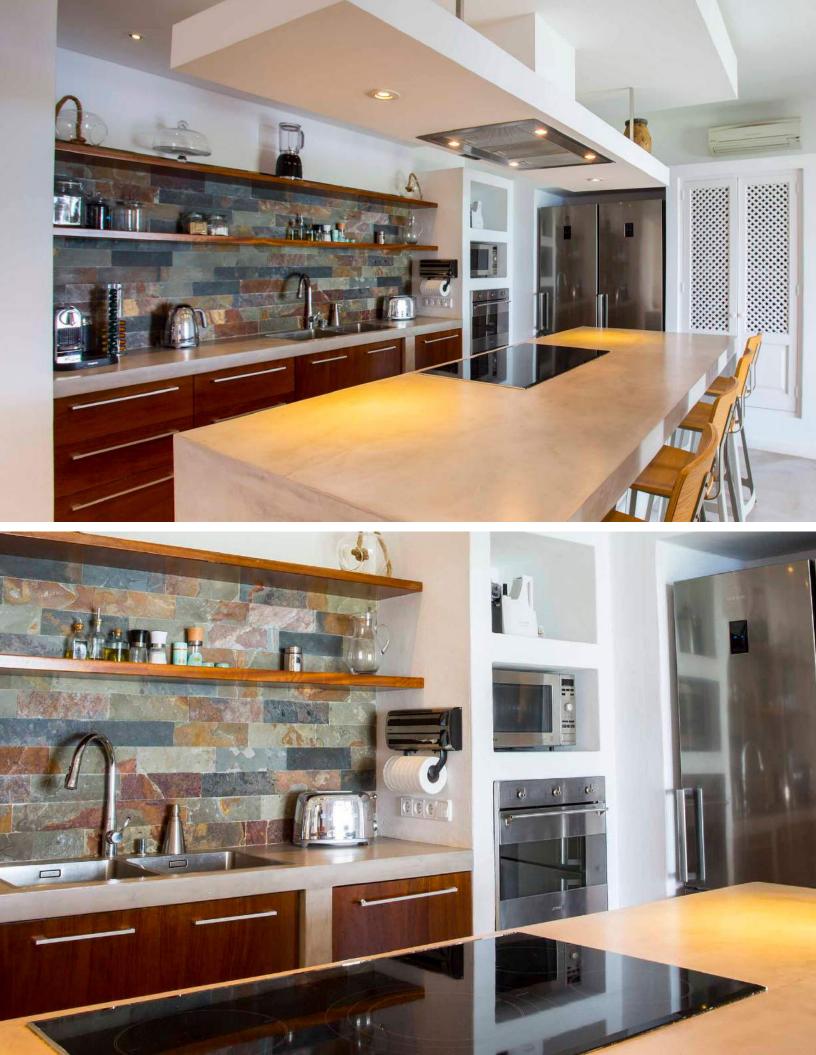

# Facilities

-Daily cleaning 10 hrs/day (2 staff) -Security gate 24 hours -Full privacy -Breakfast -Infinity pool -Sun terrace -Chill Out Sunset area -A/C in all rooms -Fully equiped kitchen -Home cinema/DVD/Apple TV -Bose Sound Systems -Sonos Multi Room Audio System -International Satellite HD TV -WiFi in all rooms and terraces -Outdoor BBQ -Dining table for 14 pax -CLARINS amenities -Soft cotton bathrobe and slippers -Luxury Mattresses 180x200 -Gym facilities -Laundry -Car Parking