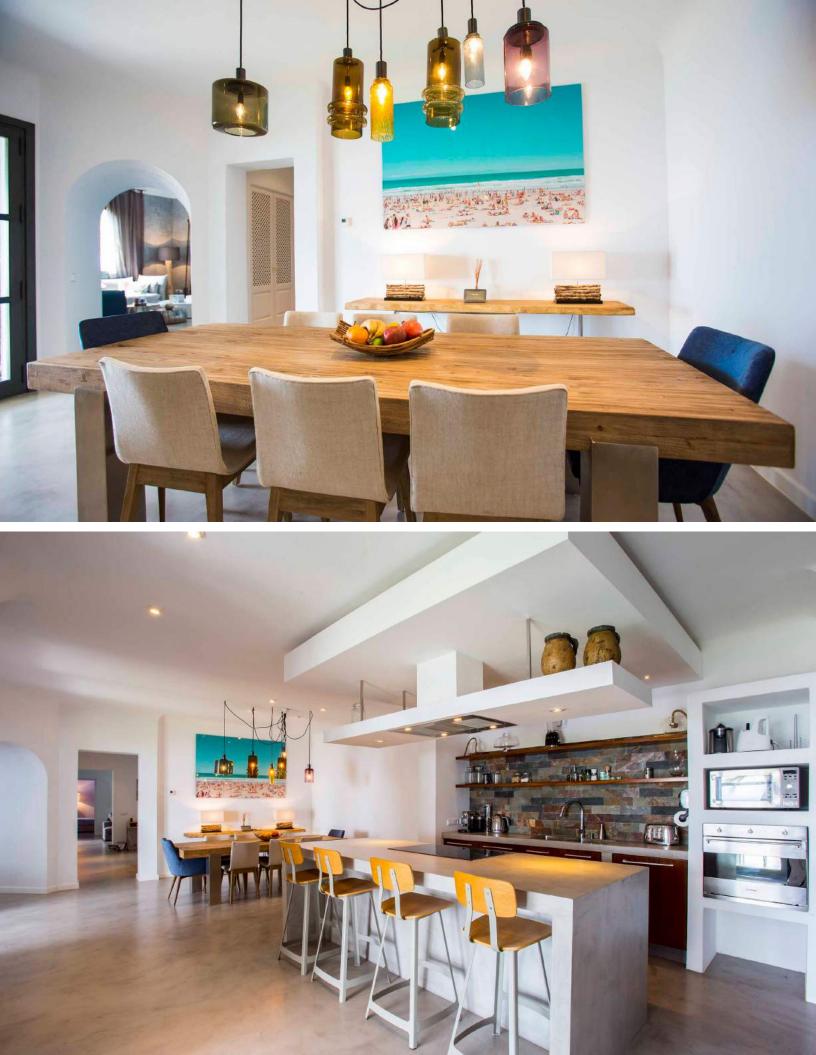

# Facilities

-Daily cleaning 10 hrs/day (2 staff) -Security gate 24 hours -Full privacy -Breakfast -Infinity pool -Sun terrace -Chill Out Sunset area -A/C in all rooms -Fully equiped kitchen -Home cinema/DVD/Apple TV -Bose Sound Systems -Sonos Multi Room Audio System -International Satellite HD TV -WiFi in all rooms and terraces -Outdoor BBQ -Dining table for 14 pax -CLARINS amenities -Soft cotton bathrobe and slippers -Luxury Mattresses 180x200 -Gym facilities -Laundry -Car Parking