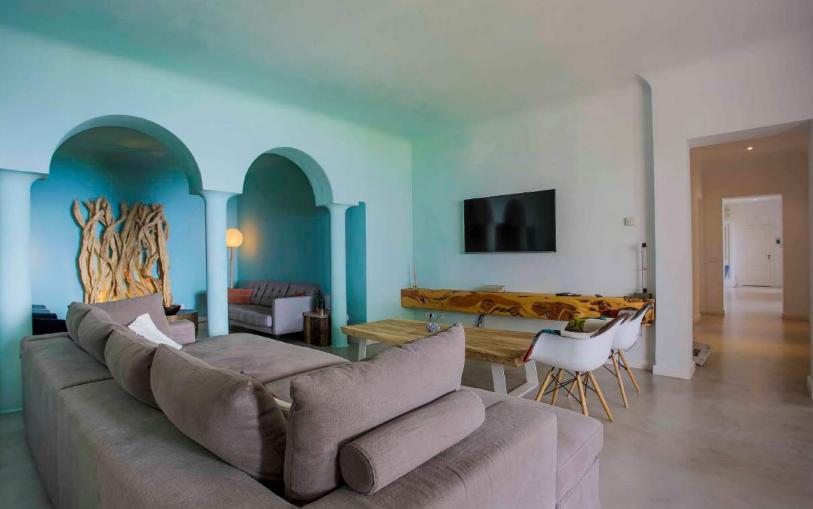

## Layout

- -The villa has 600 m2
- -4 Suites with bath & shower
- -2 Bedrooms with shower
- -2 Living rooms
- -1 Guest WC

### Our suites:

Master Room, Elegant double room measuring 50 square meters.

A luxury space classic in style, yet with avant-garde details, located on the first floor of the villa and with direct access to the spectacular outdoor terrace measuring 50 square meters with sun beds that allow you to relax while enjoying the spectacular views to the Mediterranean sea.