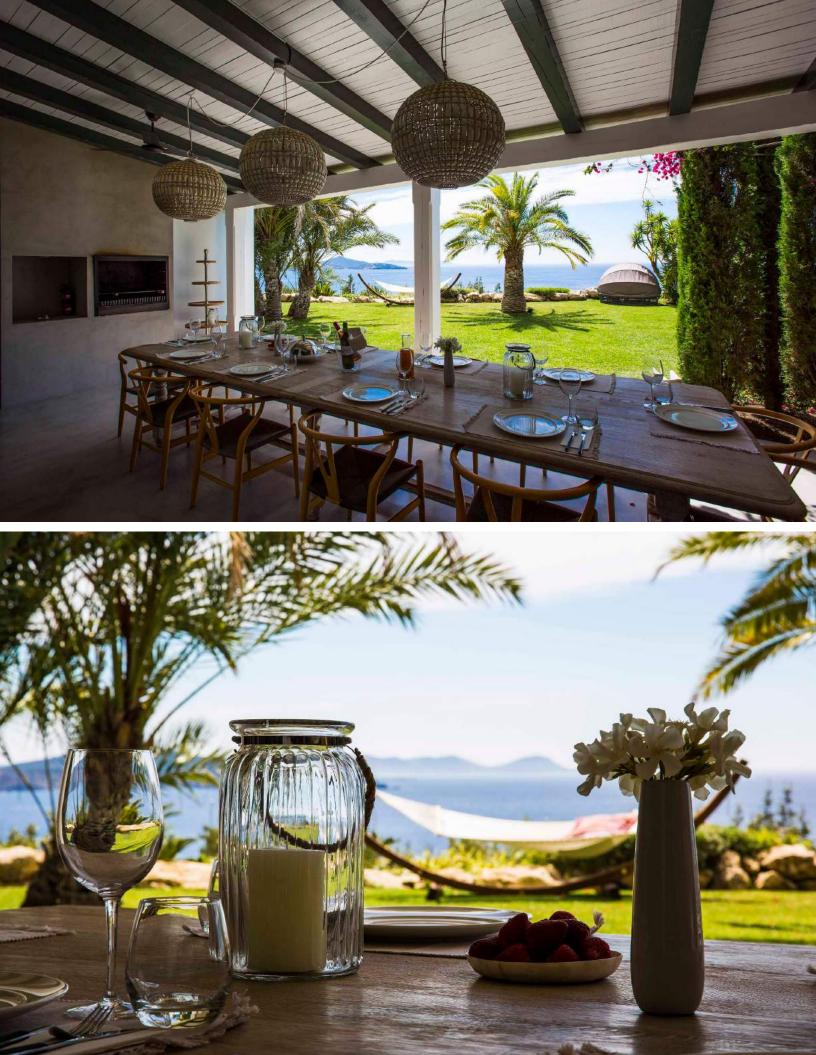

# **VILLA INFINITY** *Ocean and sky melting into each other* Enjoy the tranquility and the exclusivity

Perched on the side of a cliff facing the calm waters of Es Cubells Natural Park. The most exclusive private urbanization in Ibiza composed of 15 amazing and independent villas with 24 hours security. This fully renovated stylish villa with sea views spans 600 sqm of indoor living space and a capacity of 12 pax that offers a seemingly limitless view of blue - ocean and sky melting into each other. Only 1 minute away from Ses Boques Beach in which our clients have priority access. 15 min from Ibiza Town and 5 min from San Josep and Cala Jondal beach.

# Facilities

-Daily cleaning 10 hrs/day (2 staff) -Security gate 24 hours -Full privacy -Breakfast -Infinity pool -Sun terrace -Chill Out Sunset area -A/C in all rooms -Fully equiped kitchen -Home cinema/DVD/Apple TV -Bose Sound Systems -Sonos Multi Room Audio System -International Satellite HD TV -WiFi in all rooms and terraces -Outdoor BBQ -Dining table for 14 pax -CLARINS amenities -Soft cotton bathrobe and slippers -Luxury Mattresses 180x200 -Gym facilities -Laundry -Car Parking