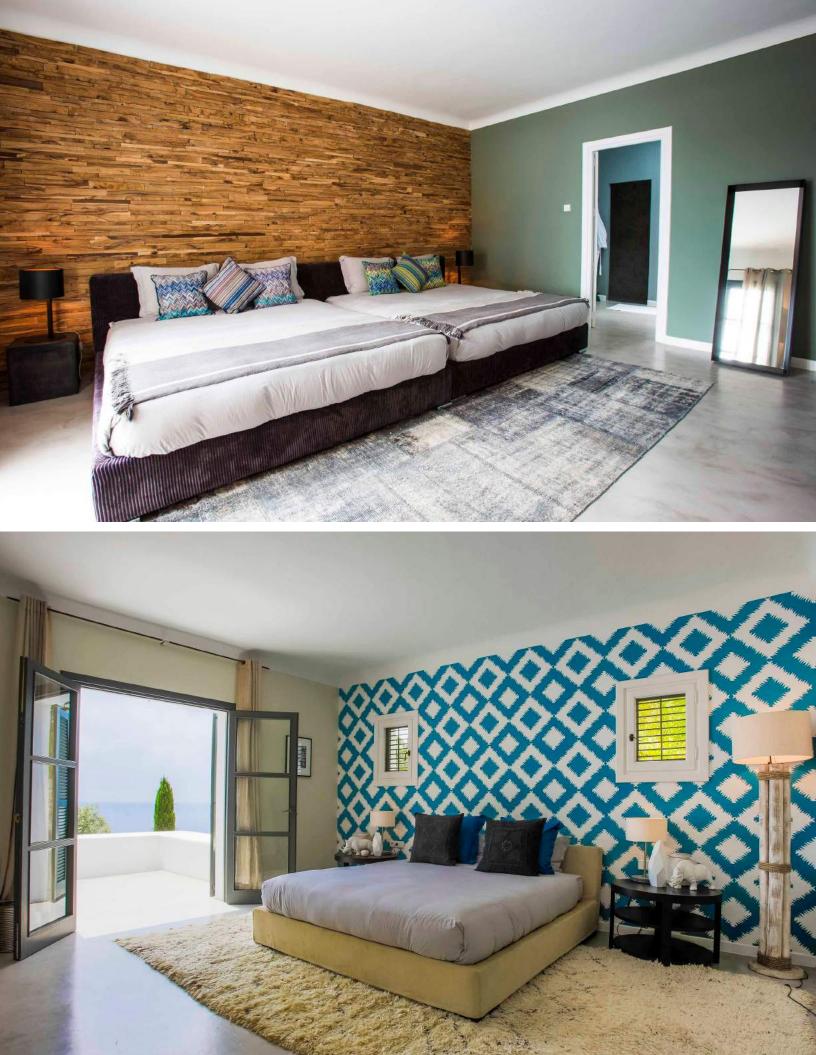

### Twin Room

These modern and bright room, measure 50 square meters and has two king size beds ideal for families with an elegant and modern bathroom with a rain shower. Located on the first floor of the villa and with direct access to the beautiful terrace measuring 50 square metres with sun beds that allow you to relax while enjoying the spectacular views to the Mediterranean sea.

High speed Wi-Fi, king size bed, sound system station, individual temperature control system. A stylish bathrooms with rain shower and A complete set of luxury amenities from the Clarins Paris brand, soft cotton bathrobe and slippers.