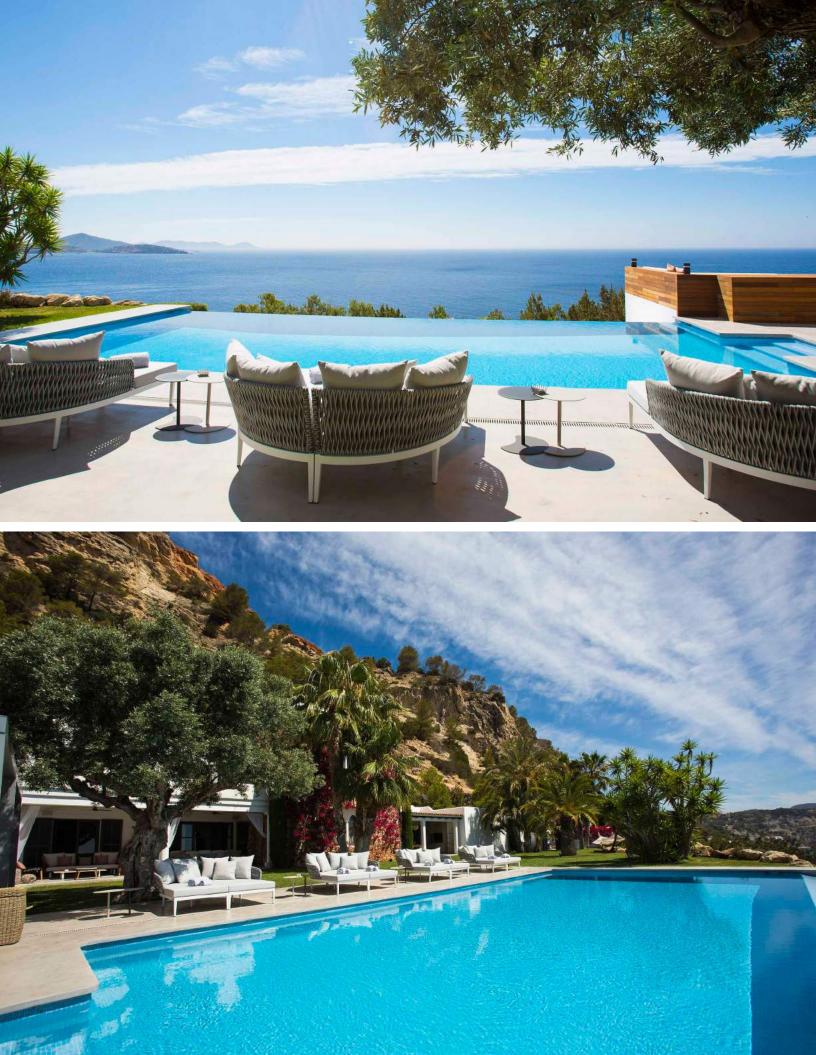

# **VILLA INFINITY** *Ocean and sky melting into each other* Enjoy the tranquility and the exclusivity

Perched on the side of a cliff facing the calm waters of Es Cubells Natural Park. The most exclusive private urbanization in Ibiza composed of 15 amazing and independent villas with 24 hours security. This fully renovated stylish villa with sea views spans 600 sqm of indoor living space and a capacity of 12 pax that offers a seemingly limitless view of blue - ocean and sky melting into each other. Only 1 minute away from Ses Boques Beach in which our clients have priority access. 15 min from Ibiza Town and 5 min from San Josep and Cala Jondal beach.

# Facilities

-Daily cleaning 10 hrs/day (2 staff) -Security gate 24 hours -Full privacy -Breakfast -Infinity pool -Sun terrace -Chill Out Sunset area -A/C in all rooms -Fully equiped kitchen -Home cinema/DVD/Apple TV -Bose Sound Systems -Sonos Multi Room Audio System -International Satellite HD TV -WiFi in all rooms and terraces -Outdoor BBQ -Dining table for 14 pax -CLARINS amenities -Soft cotton bathrobe and slippers -Luxury Mattresses 180x200 -Gym facilities -Laundry -Car Parking