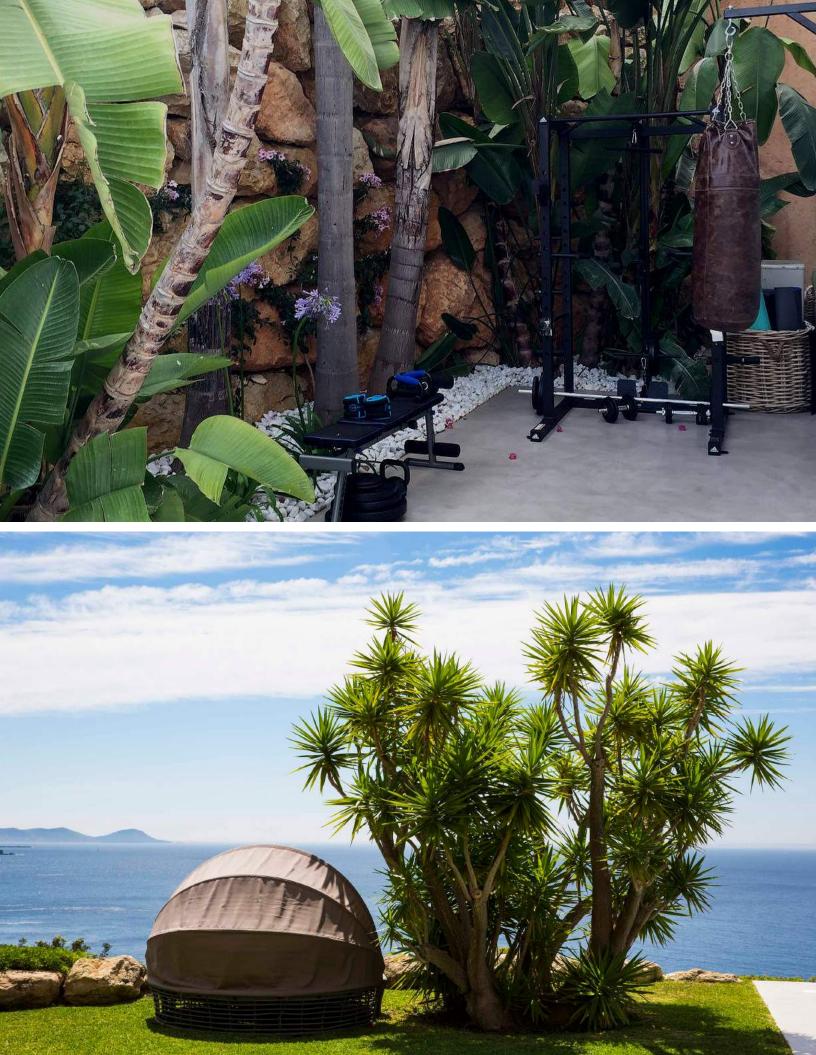

# Facilities

-Daily cleaning 10 hrs/day (2 staff) -Security gate 24 hours -Full privacy -Breakfast -Infinity pool -Sun terrace -Chill Out Sunset area -A/C in all rooms -Fully equiped kitchen -Home cinema/DVD/Apple TV -Bose Sound Systems -Sonos Multi Room Audio System -International Satellite HD TV -WiFi in all rooms and terraces -Outdoor BBQ -Dining table for 14 pax -CLARINS amenities -Soft cotton bathrobe and slippers -Luxury Mattresses 180x200 -Gym facilities -Laundry -Car Parking