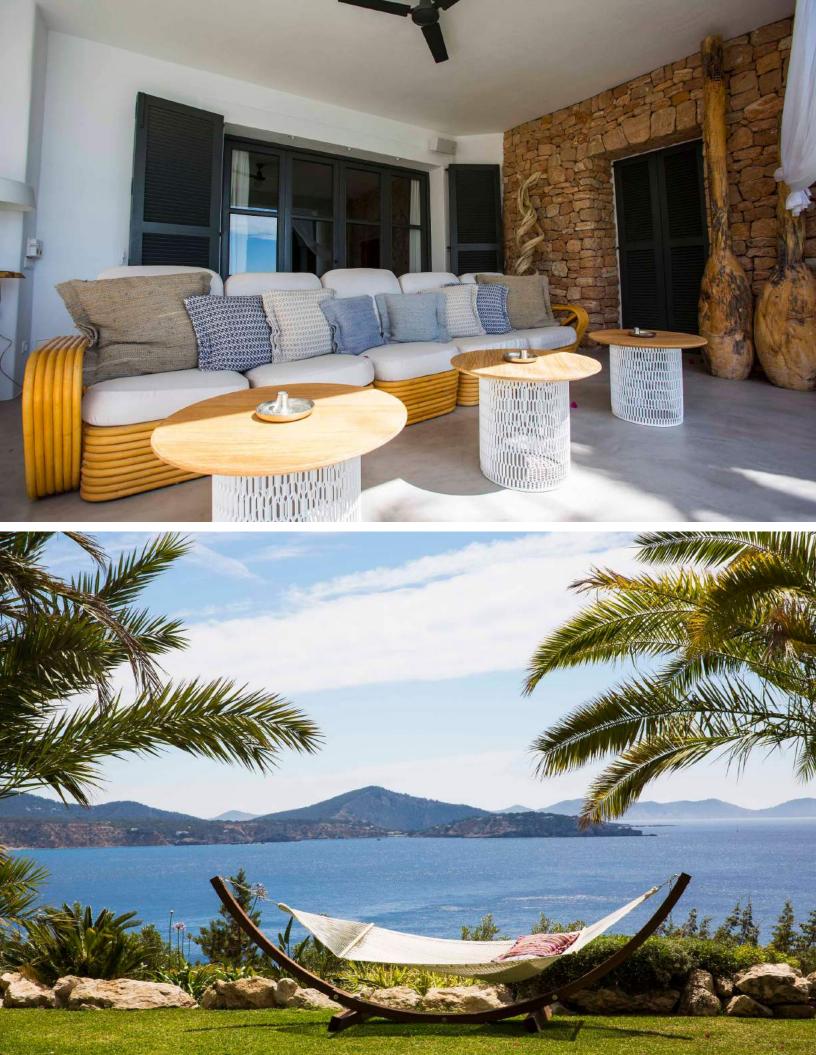

# Facilities

-Daily cleaning 10 hrs/day (2 staff) -Security gate 24 hours -Full privacy -Breakfast -Infinity pool -Sun terrace -Chill Out Sunset area -A/C in all rooms -Fully equiped kitchen -Home cinema/DVD/Apple TV -Bose Sound Systems -Sonos Multi Room Audio System -International Satellite HD TV -WiFi in all rooms and terraces -Outdoor BBQ -Dining table for 14 pax -CLARINS amenities -Soft cotton bathrobe and slippers -Luxury Mattresses 180x200 -Gym facilities -Laundry -Car Parking

## Locations

-Airport: 10min -Ibiza Town: 15min -Nearest Shop: 3min -Nearest Beach: 1min -Nearest restaurant: 1min -Pacha Nightclub: 15min

Enjoy the tranquility and the exclusivity