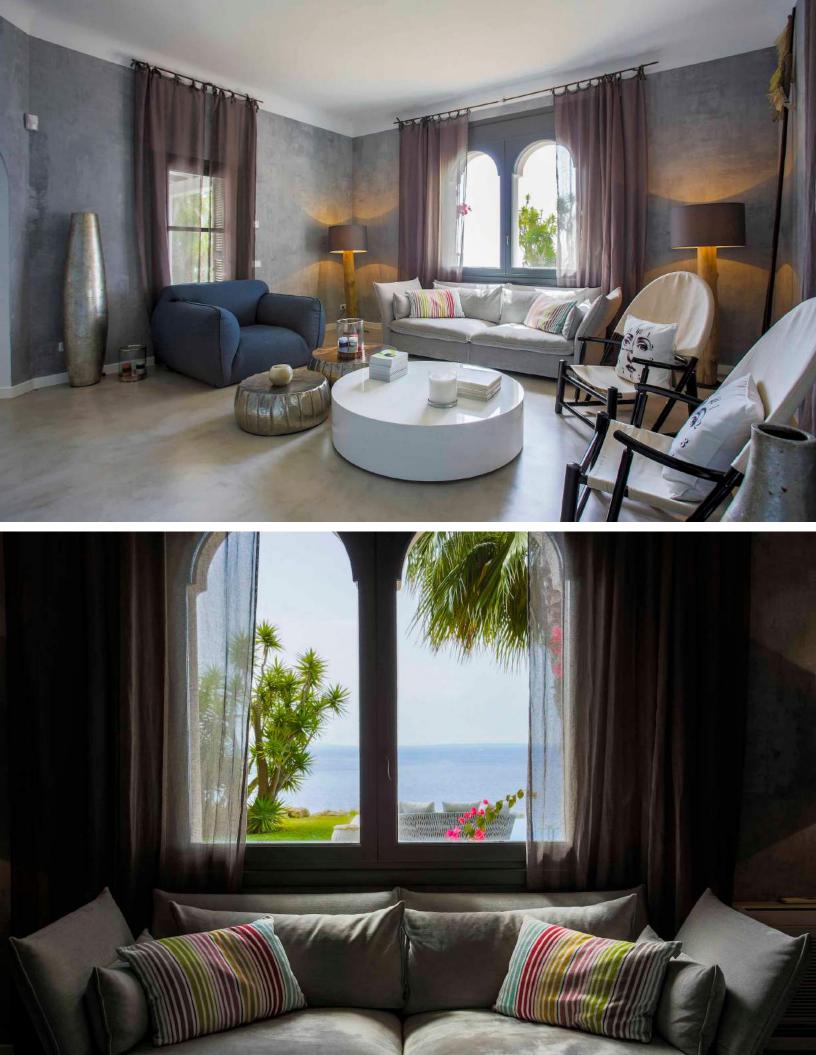

## Layout

- -The villa has 600 m2
- -4 Suites with bath & shower
- -2 Bedrooms with shower
- -2 Living rooms
- -1 Guest WC