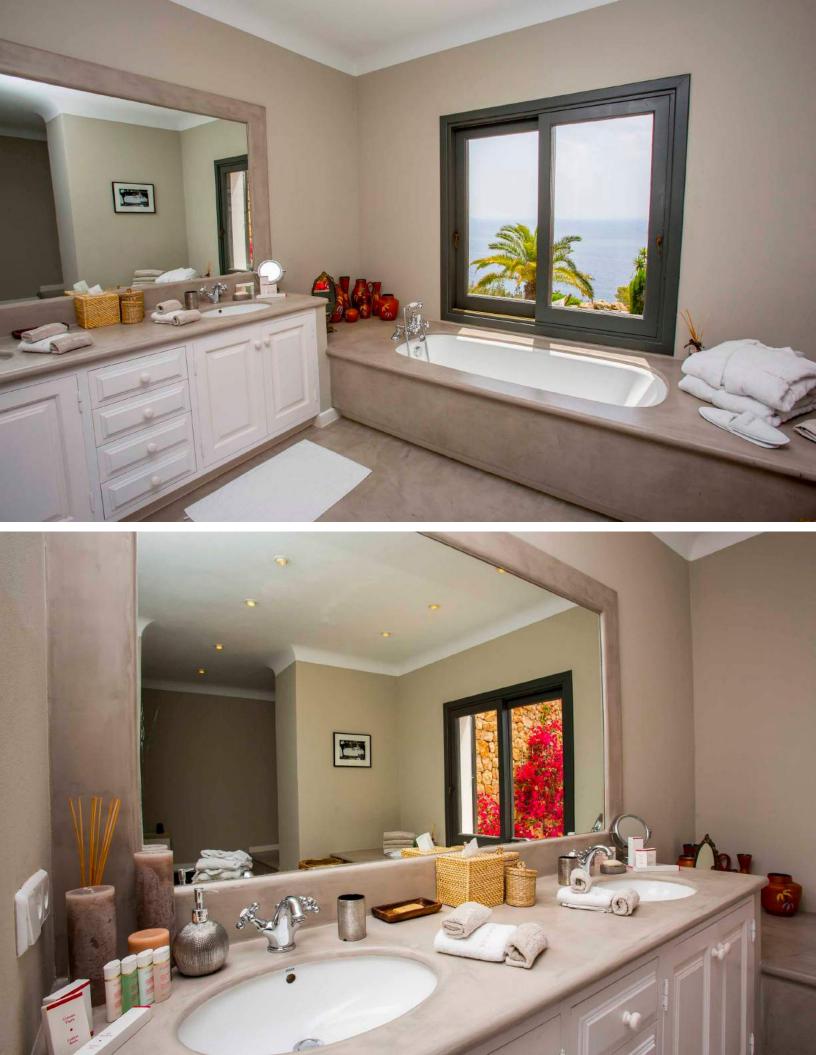

### Our suites:

Master Room, Elegant double room measuring 50 square meters.

A luxury space classic in style, yet with avant-garde details, located on the first floor of the villa and with direct access to the spectacular outdoor terrace measuring 50 square meters with sun beds that allow you to relax while enjoying the spectacular views to the Mediterranean sea.

High speed Wi-Fi, king size bed, souns system station, individual temperature control system and an ample closet. A very spacious bathroom with a stunning and romantic bathtub and shower creating a perfect balance between refined and diaphanous design.

A complete set of luxury amenities from the Clarins Paris brand.