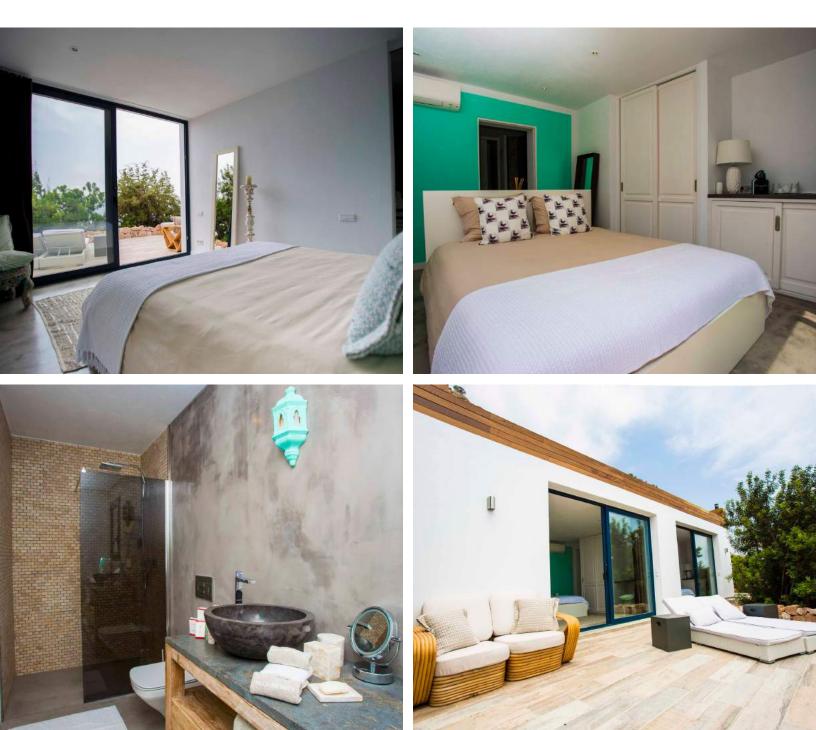

#### Ocean Room

Elegant and spacious double room measuring 50 square meters, brightly lit and with a stylish interior design with the very best of Spanish luxury. Located on the first floor of the villa, which allows to enjoy the direct access to the spectacular outdoor terrace measuring 50 square meters with sun beds that allow you to relax while enjoying the spectacular views to the Mediterranean sea.

High speed Wi-Fi, king size bed, sound system station, individual temperature control system and closet. A stunning and romantic bathtub and shower creating a perfect balance between refined and diaphanous design. A complete set of luxury amenities from the Clarins Paris brand, soft cotton bathrobe and slippers.