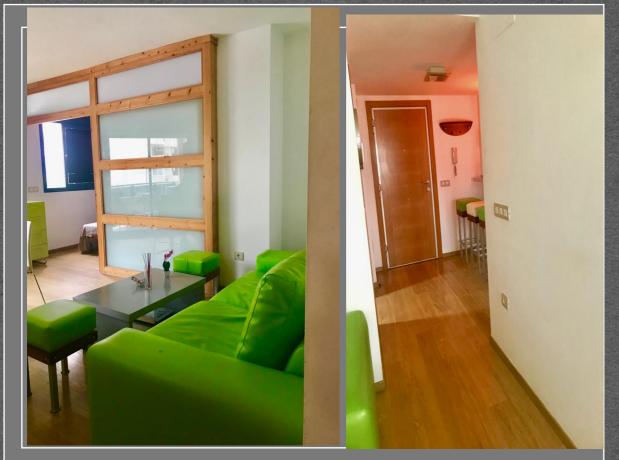

The condo offers relaxing views and minimalist ambiance, ideal for a perfect relaxing holiday.

There is a big living room with TV and WIFI, a fully equipped kitchen, I bedrooms with a double bed and one with 2 single beds and one full bathroom. An extra bed is available upon request.