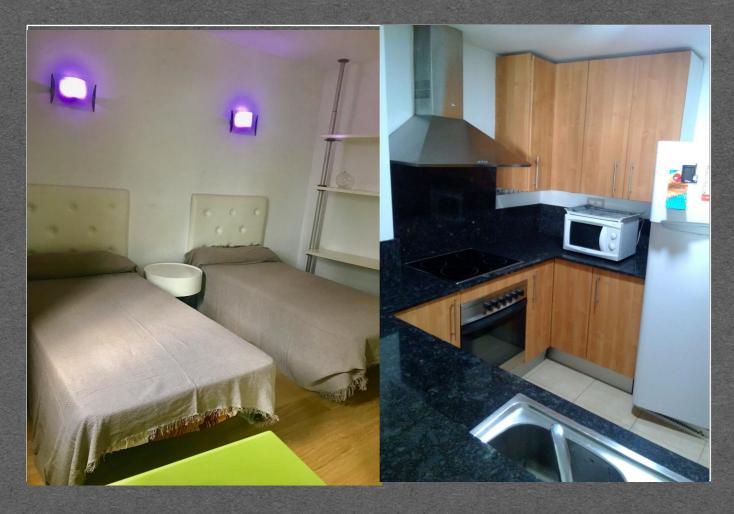

The condo offers relaxing views and minimalist ambiance, ideal for a perfect relaxing holiday.

There is a big living room with TV and WIFI, a fully equipped kitchen, I bedrooms with a double bed and one with 2 single beds and one full bathroom. An extra bed is available upon request.