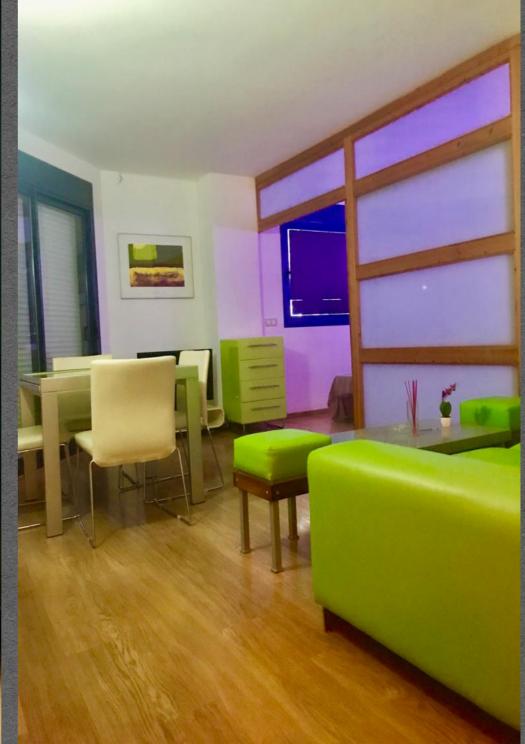

The condo offers relaxing views and minimalist ambiance, ideal for a perfect relaxing holiday.

There is a big living room with TV and WIFI, a fully equipped kitchen, I bedrooms with a double bed and one with 2 single beds and one full bathroom. An extra bed is available upon request.