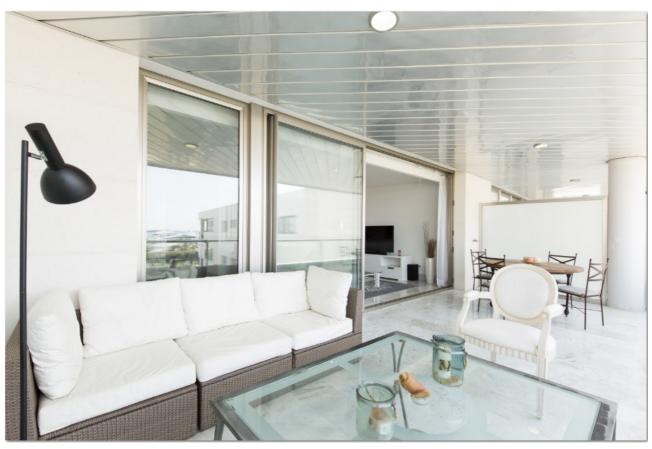

## LUXURY APARTMENT IN MARINA IBIZA

Super luxury apartment in Miramar Building, first line in front of Marina Botafoch and Lio Restaurant by the side of Boas Building.

- Apartment 120sqm
- 2 Bedrooms one double in suite and one twin convertible in double bed if required.
- 2 Bathrooms
- TV in all bedrooms (TV 55 curve Samsung smart TV in living room)
- Fully air-co
- Wi-Fi
- Amazing terrace to Marina Botafoch, sea and port marina views in front of Lio Restaurant, high class area.
- Communal swimming pool
- Capacity 4 people
- Strictly non smoker apartment