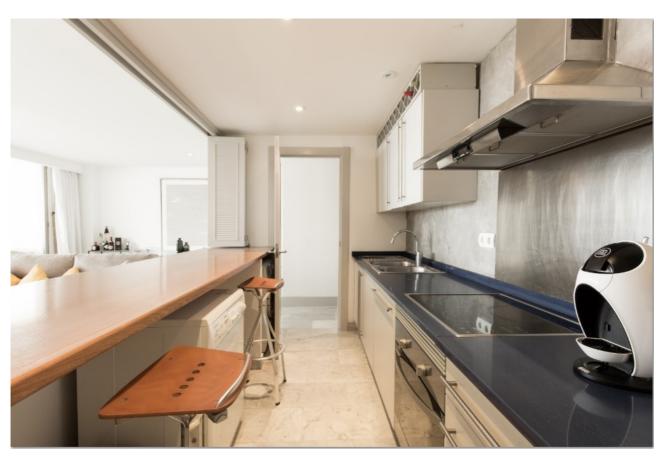

## LUXURY APARTMENT IN MARINA IBIZA

Super luxury apartment in Miramar Building, first line in front of Marina Botafoch and Lio Restaurant by the side of Boas Building.

- Apartment 120sqm
- 2 Bedrooms one double in suite and one twin convertible in double bed if required.
- 2 Bathrooms
- TV in all bedrooms (TV 55 curve Samsung smart TV in living room)
- Fully air-co
- Wi-Fi
- Amazing terrace to Marina Botafoch, sea and port marina views in front of Lio Restaurant, high class area.
- Communal swimming pool
- Capacity 4 people
- Strictly non smoker apartment