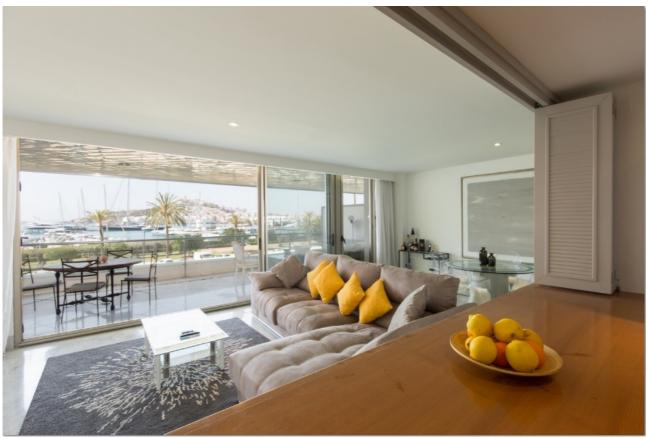

## LUXURY APARTMENT IN MARINA IBIZA

Super luxury apartment in Miramar Building, first line in front of Marina Botafoch and Lio Restaurant by the side of Boas Building.

- Apartment 120sqm
- 2 Bedrooms one double in suite and one twin convertible in double bed if required.
- 2 Bathrooms
- TV in all bedrooms (TV 55 curve Samsung smart TV in living room)
- Fully air-co
- Wi-Fi
- Amazing terrace to Marina Botafoch, sea and port marina views in front of Lio Restaurant, high class area.
- Communal swimming pool
- Capacity 4 people
- Strictly non smoker apartment