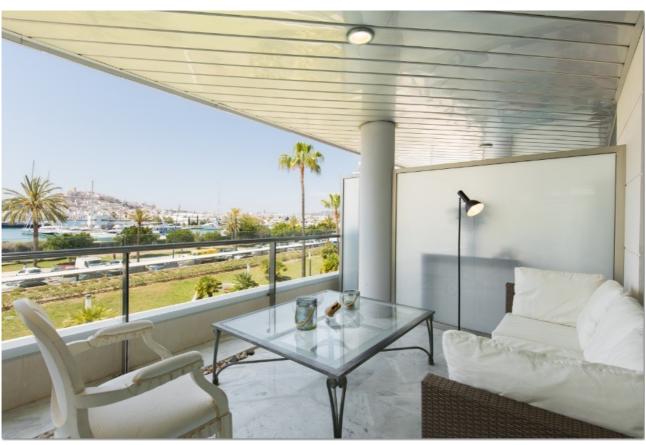

## LUXURY APARTMENT IN MARINA IBIZA

Super luxury apartment in Miramar Building, first line in front of Marina Botafoch and Lio Restaurant by the side of Boas Building.

- Apartment 120sqm
- 2 Bedrooms one double in suite and one twin convertible in double bed if required.
- 2 Bathrooms
- TV in all bedrooms (TV 55 curve Samsung smart TV in living room)
- Fully air-co
- Wi-Fi
- Amazing terrace to Marina Botafoch, sea and port marina views in front of Lio Restaurant, high class area.
- Communal swimming pool
- Capacity 4 people
- Strictly non smoker apartment