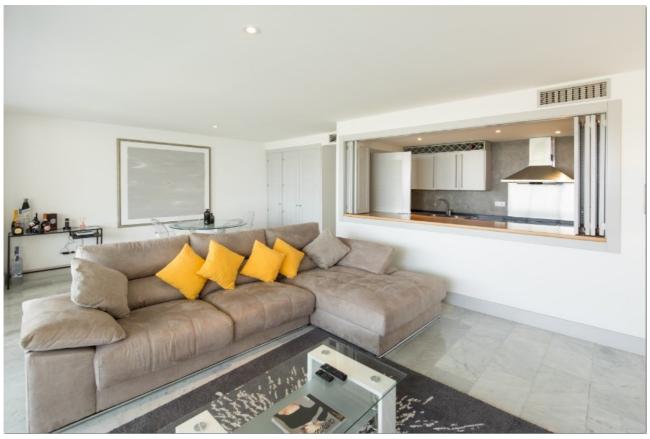

## LUXURY APARTMENT IN MARINA IBIZA

Super luxury apartment in Miramar Building, first line in front of Marina Botafoch and Lio Restaurant by the side of Boas Building.

- Apartment 120sqm
- 2 Bedrooms one double in suite and one twin convertible in double bed if required.
- 2 Bathrooms
- TV in all bedrooms (TV 55 curve Samsung smart TV in living room)
- Fully air-co
- Wi-Fi
- Amazing terrace to Marina Botafoch, sea and port marina views in front of Lio Restaurant, high class area.
- Communal swimming pool
- Capacity 4 people
- Strictly non smoker apartment