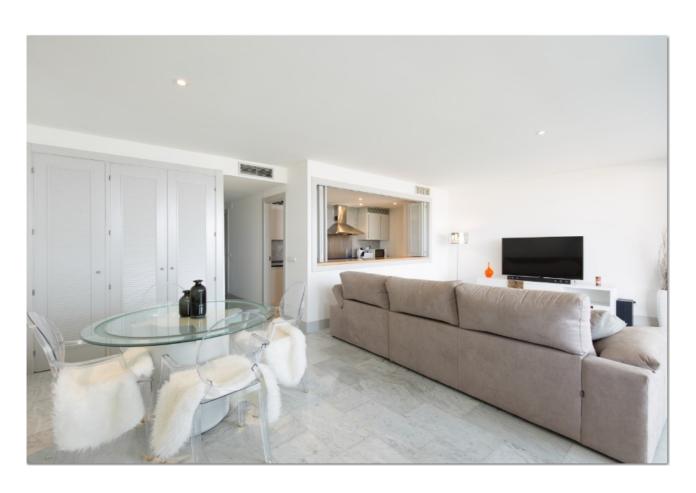

## LUXURY APARTMENT IN MARINA IBIZA

Super luxury apartment in Miramar Building, first line in front of Marina Botafoch and Lio Restaurant by the side of Boas Building.

- Apartment 120sqm
- 2 Bedrooms one double in suite and one twin convertible in double bed if required.
- 2 Bathrooms
- TV in all bedrooms (TV 55 curve Samsung smart TV in living room)
- Fully air-co
- Wi-Fi
- Amazing terrace to Marina Botafoch, sea and port marina views in front of Lio Restaurant, high class area.
- Communal swimming pool
- Capacity 4 people
- Strictly non smoker apartment