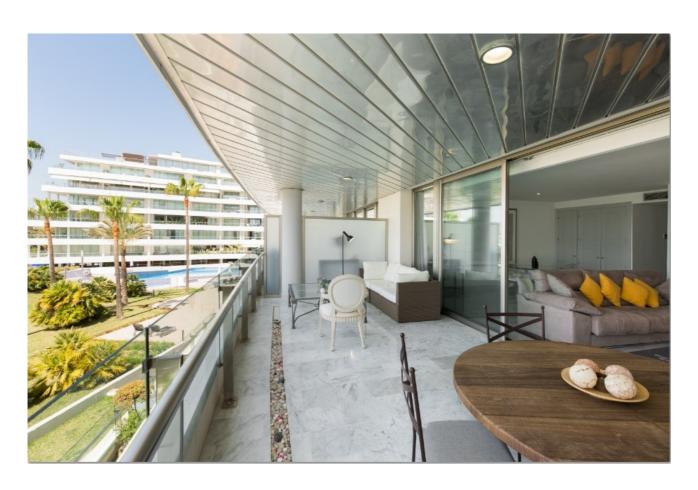

## LUXURY APARTMENT IN MARINA IBIZA

Super luxury apartment in Miramar Building, first line in front of Marina Botafoch and Lio Restaurant by the side of Boas Building.

- Apartment 120sqm
- 2 Bedrooms one double in suite and one twin convertible in double bed if required.
- 2 Bathrooms
- TV in all bedrooms (TV 55 curve Samsung smart TV in living room)
- Fully air-co
- Wi-Fi
- Amazing terrace to Marina Botafoch, sea and port marina views in front of Lio Restaurant, high class area.
- Communal swimming pool
- Capacity 4 people
- Strictly non smoker apartment