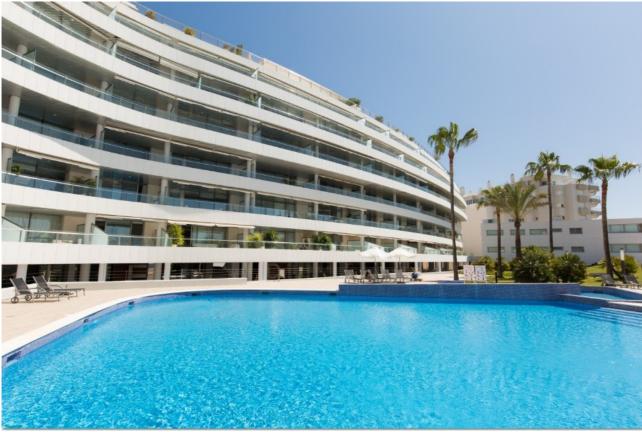

## LUXURY APARTMENT IN MARINA IBIZA

Super luxury apartment in Miramar Building, first line in front of Marina Botafoch and Lio Restaurant by the side of Boas Building.

- Apartment 120sqm
- 2 Bedrooms one double in suite and one twin convertible in double bed if required.
- 2 Bathrooms
- TV in all bedrooms (TV 55 curve Samsung smart TV in living room)
- Fully air-co
- Wi-Fi
- Amazing terrace to Marina Botafoch, sea and port marina views in front of Lio Restaurant, high class area.
- Communal swimming pool
- Capacity 4 people
- Strictly non smoker apartment