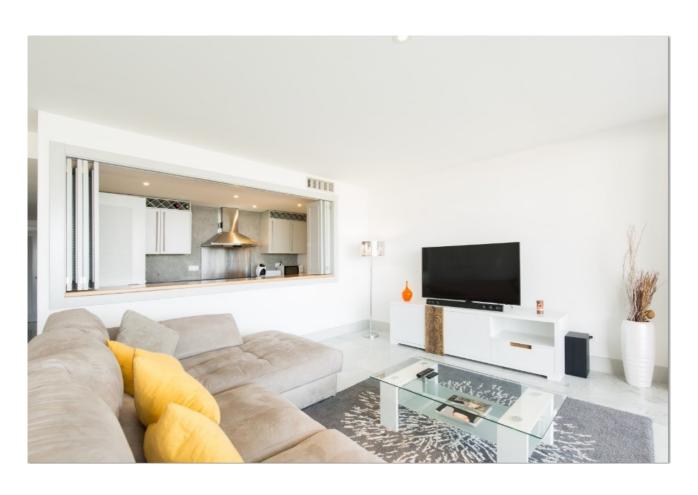

## LUXURY APARTMENT IN MARINA IBIZA

Super luxury apartment in Miramar Building, first line in front of Marina Botafoch and Lio Restaurant by the side of Boas Building.

- Apartment 120sqm
- 2 Bedrooms one double in suite and one twin convertible in double bed if required.
- 2 Bathrooms
- TV in all bedrooms (TV 55 curve Samsung smart TV in living room)
- Fully air-co
- Wi-Fi
- Amazing terrace to Marina Botafoch, sea and port marina views in front of Lio Restaurant, high class area.
- Communal swimming pool
- Capacity 4 people
- Strictly non smoker apartment