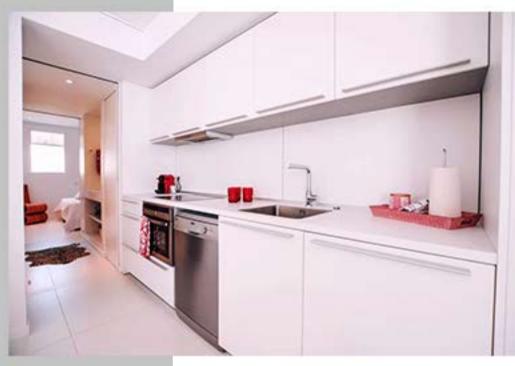

# PROPERTY FEATURES

- 2 Bedrooms
  1 Queen Size Bed
  2 Single Beds
- Large Living Room 1 Double Sofa-Bed
- Bathroom facilities 1 Bath Tub en Suite 1 Shower, 1 Toilet
- Equipped Kitchen
  Covered Balcony
- New Building 70 Mq Apartment
  Community Pool and Solarium
  Reception 24 hours
- Private Parking (on request)