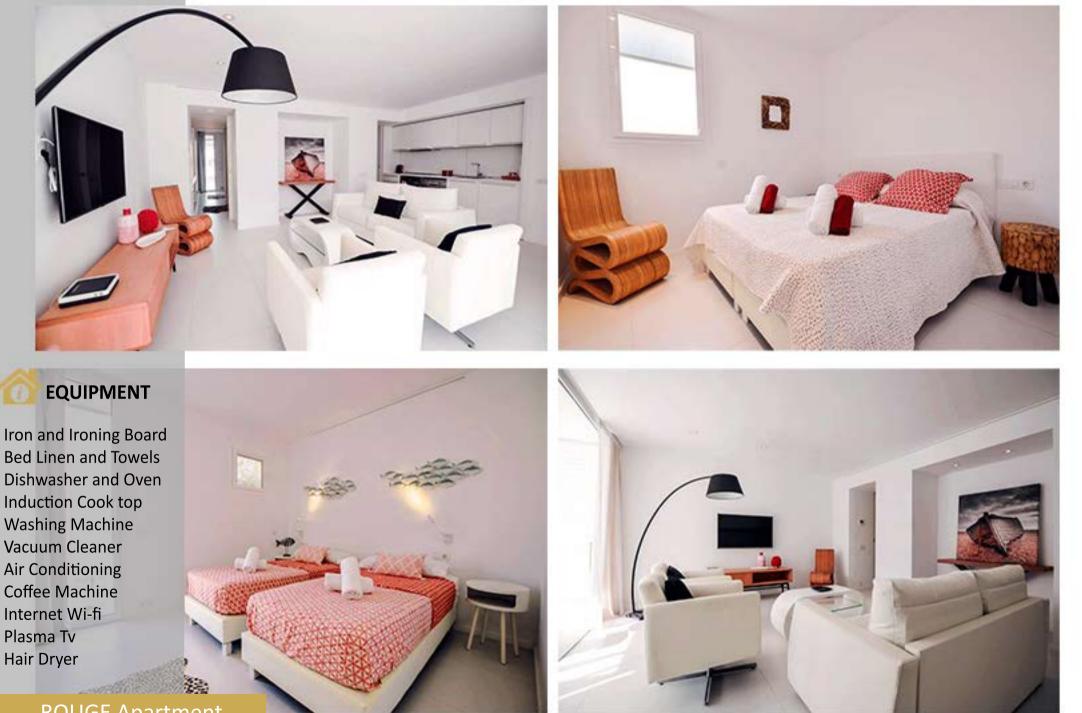

# PROPERTY FEATURES

- 2 Bedrooms
  1 Queen Size Bed
  2 Single Beds
- Large Living Room 1 Double Sofa-Bed
- Bathroom facilities 1 Bath Tub en Suite 1 Shower, 1 Toilet
- Equipped Kitchen
  Covered Balcony
- New Building 70 Mq Apartment
  Community Pool and Solarium
  Reception 24 hours
- Private Parking (on request)

#### 2 Bedrooms

**ROUGE** Apartment

**ROUGE** Apartment