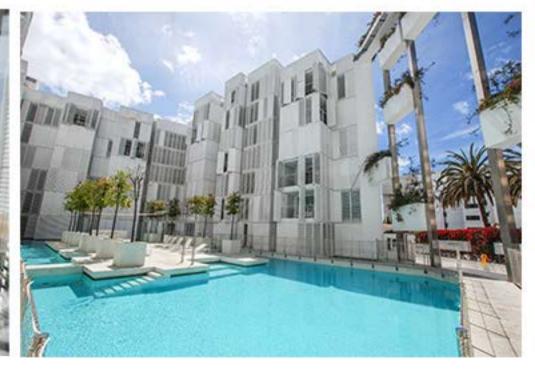

# PROPERTY FEATURES

- 2 Bedrooms
  1 Queen Size Bed
  2 Single Beds
- Large Living Room 1 Double Sofa-Bed
- Bathroom facilities 1 Bath Tub en Suite 1 Shower, 1 Toilet
- Equipped Kitchen
  Covered Balcony
- New Building 70 Mq Apartment
  Community Pool and Solarium
  Reception 24 hours
- Private Parking (on request)