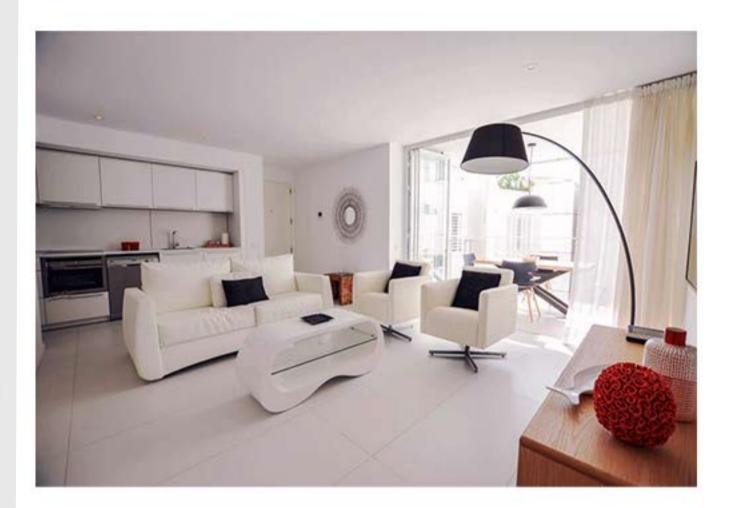

# **ROUGE APARTMENT**

# PROPERTY FEATURES

- 2 Bedrooms
  1 Queen Size Bed
  2 Single Beds
- Large Living Room 1 Double Sofa-Bed
- Bathroom facilities 1 Bath Tub en Suite 1 Shower, 1 Toilet
- Equipped Kitchen
  Covered Balcony
- New Building 70 Mq Apartment
  Community Pool and Solarium
  Reception 24 hours
- Private Parking (on request)

#### 2 Bedrooms

**ROUGE** Apartment