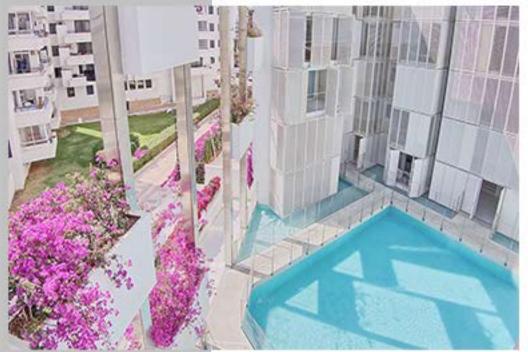

# PROPERTY FEATURES

- 2 Bedrooms
  1 Queen Size Bed
  2 Single Beds
- Large Living Room 1 Double Sofa-Bed
- Bathroom facilities 1 Bath Tub en Suite 1 Shower, 1 Toilet
- Equipped Kitchen
  Covered Balcony
- New Building 70 Mq Apartment
  Community Pool and Solarium
  Reception 24 hours
- Private Parking (on request)