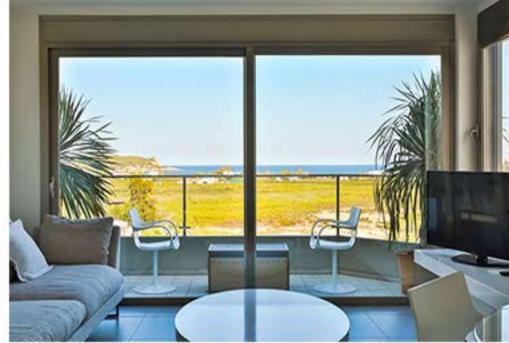

# ELITE CIRCLE APARTMENT

MARINA DE BOTAFOCH

**IBIZA** 

2 Bedrooms

- 2 Bedrooms1 King Size Bed2 Single Size Bed
- Large Living Room
  1 Sofa'
- 1 Bathroom
- Equipped Kitchen
- Covered Balcony
- New Building 70 Mq Apartment
- Community Pool and Solarium
- Private Parking (on request)

### **DISTANCES**

Talamanca Beach: 900 mt Lio, Casino, Heart: 200 mt Paseo Maritimo: 800 mt Pacha, Cipriani: 100 mt Taxi Stop: 100 mt

Bus Stop: 80 mt

Ibiza Airport: 11 km (one way fare: 20€) Ibiza Town: 1 km