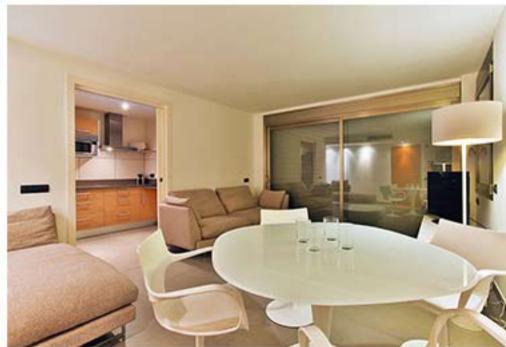

# ELITE CIRCLE APARTMENT

MARINA DE BOTAFOCH

**IBIZA** 

2 Bedrooms

- 2 Bedrooms1 King Size Bed2 Single Size Bed
- Large Living Room
  1 Sofa'
- 1 Bathroom
- Equipped Kitchen
- Covered Balcony
- New Building 70 Mq Apartment
- Community Pool and Solarium
- Private Parking (on request)

Capacity 4 people