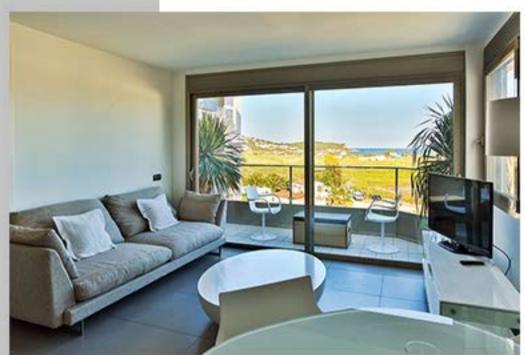

# ELITE CIRCLE APARTMENT

MARINA DE BOTAFOCH

**IBIZA** 

2 Bedrooms

- 2 Bedrooms1 King Size Bed2 Single Size Bed
- Large Living Room
  1 Sofa'
- 1 Bathroom
- Equipped Kitchen
- Covered Balcony
- New Building 70 Mq Apartment
- Community Pool and Solarium
- Private Parking (on request)

Capacity 4 people