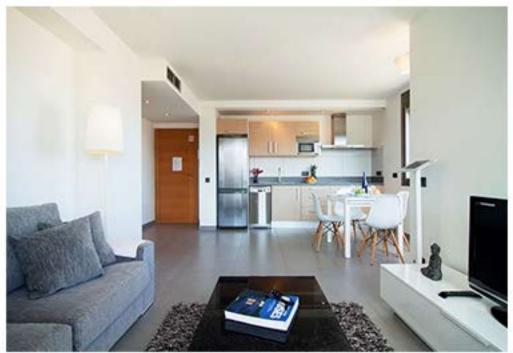

# ELITE CIRCLE APARTMENT

MARINA DE BOTAFOCH

**IBIZA** 

2 Bedrooms

- 2 Bedrooms1 King Size Bed2 Single Size Bed
- Large Living Room
  1 Sofa'
- 1 Bathroom
- Equipped Kitchen
- Covered Balcony
- New Building 70 Mq Apartment
- Community Pool and Solarium
- Private Parking (on request)