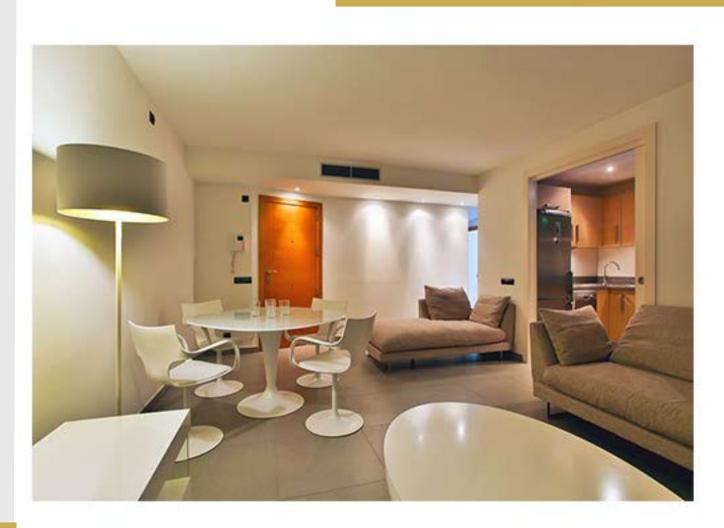

# ELITE CIRCLE APARTMENT

MARINA DE BOTAFOCH

**IBIZA** 

2 Bedrooms

- 2 Bedrooms1 King Size Bed2 Single Size Bed
- Large Living Room
  1 Sofa'
- 1 Bathroom
- Equipped Kitchen
- Covered Balcony
- New Building 70 Mq Apartment
- Community Pool and Solarium
- Private Parking (on request)

Capacity 4 people