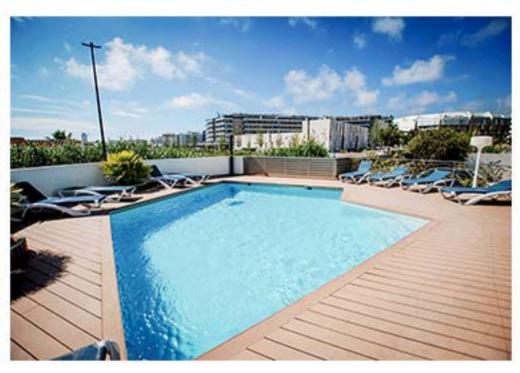

# ELITE CIRCLE APARTMENT

MARINA DE BOTAFOCH

**IBIZA** 

2 Bedrooms

- 2 Bedrooms1 King Size Bed2 Single Size Bed
- Large Living Room
  1 Sofa'
- 1 Bathroom
- Equipped Kitchen
- Covered Balcony
- New Building 70 Mq Apartment
- Community Pool and Solarium
- Private Parking (on request)