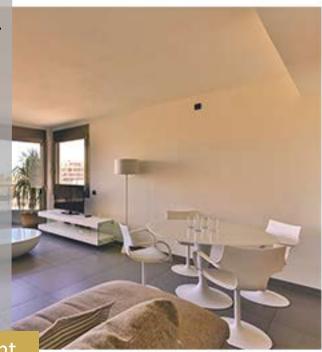

# ELITE CIRCLE APARTMENT

MARINA DE BOTAFOCH

**IBIZA** 

2 Bedrooms

- 2 Bedrooms1 King Size Bed2 Single Size Bed
- Large Living Room
  1 Sofa'
- 1 Bathroom
- Equipped Kitchen
- Covered Balcony
- New Building 70 Mq Apartment
- Community Pool and Solarium
- Private Parking (on request)