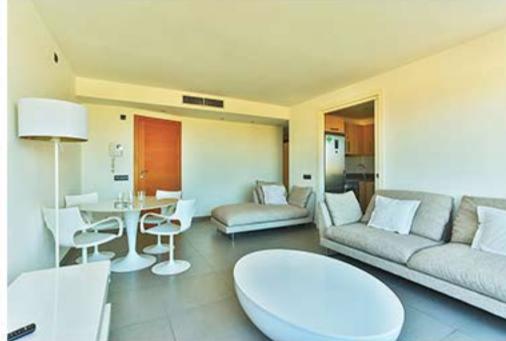

# ELITE CIRCLE APARTMENT

MARINA DE BOTAFOCH

**IBIZA** 

2 Bedrooms

- 2 Bedrooms1 King Size Bed2 Single Size Bed
- Large Living Room
  1 Sofa'
- 1 Bathroom
- Equipped Kitchen
- Covered Balcony
- New Building 70 Mq Apartment
- Community Pool and Solarium
- Private Parking (on request)

Capacity 4 people