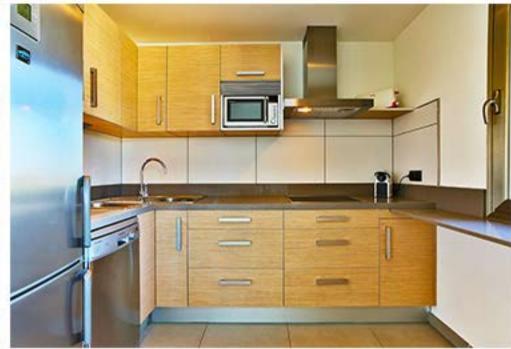

# ELITE CIRCLE APARTMENT

MARINA DE BOTAFOCH

**IBIZA** 

2 Bedrooms

- 2 Bedrooms1 King Size Bed2 Single Size Bed
- Large Living Room
  1 Sofa'
- 1 Bathroom
- Equipped Kitchen
- Covered Balcony
- New Building 70 Mq Apartment
- Community Pool and Solarium
- Private Parking (on request)

## **EQUIPMENT**

Iron and Ironing Board **Bed Linen and Towels** Microvawe and Oven Wash-dryer Machine Vitroceramic hub Air Conditioning Vacuum Cleaner Coffee Machine Internet Wi-Fi Dishwasher Plasma Tv Hair Dryer