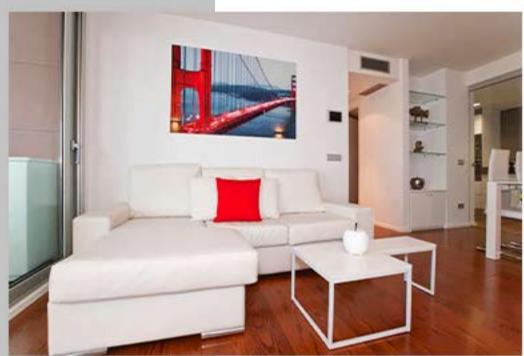

## WHITE APARTMENT

MARINA DE BOTAFOCH

**IBIZA** 

2 Bedrooms

- 2 Bedrooms1 Queen Size Bed2 Single Beds
- Large Living Room
- 2 Bathrooms (one en suite)
- Equipped Kitchen
- O Covered 18 Mq Balcony
- New Building 90 Mq Apartment
- Ocean Community Pool and Solarium
- Reception and Video Control
- Private Parking (on request)

## EQUIPMENT Sheets and Bath Towels Microwave and Oven Washing Machine Domotica System Air Conditioning Coffee Machine Hydro Shower Internet Wi-fi Dishwasher Plasma Tv Hair Dryer WHITE Apartment