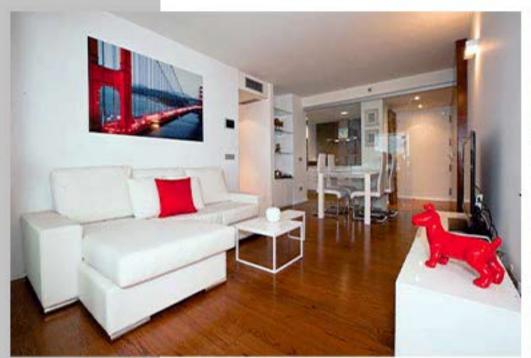

## WHITE APARTMENT

MARINA DE BOTAFOCH

**IBIZA** 

2 Bedrooms

- 2 Bedrooms1 Queen Size Bed2 Single Beds
- Large Living Room
- 2 Bathrooms (one en suite)
- Equipped Kitchen
- O Covered 18 Mq Balcony
- New Building 90 Mq Apartment
- Ocean Community Pool and Solarium
- Reception and Video Control
- Private Parking (on request)

## EQUIPMENT Sheets and Bath Towels Microwave and Oven Washing Machine Domotica System Air Conditioning Coffee Machine Hydro Shower Internet Wi-fi Dishwasher Plasma Tv Hair Dryer WHITE Apartment