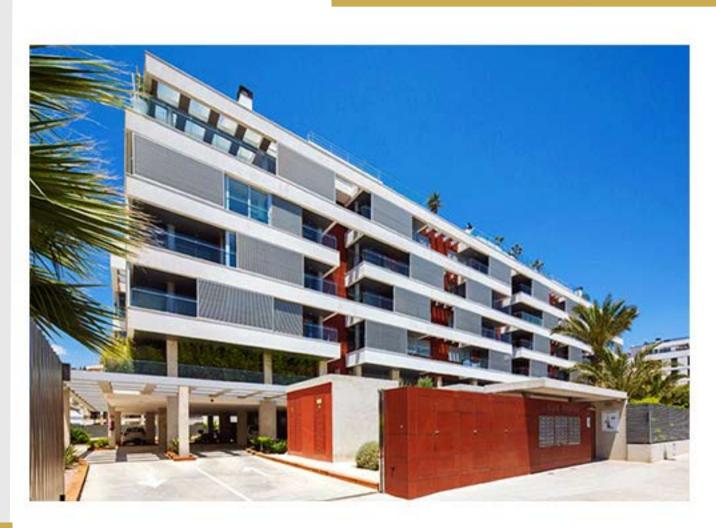

## WHITE APARTMENT

MARINA DE BOTAFOCH

**IBIZA** 

2 Bedrooms

- 2 Bedrooms1 Queen Size Bed2 Single Beds
- Large Living Room
- 2 Bathrooms (one en suite)
- Equipped Kitchen
- O Covered 18 Mq Balcony
- New Building 90 Mq Apartment
- Ocean Community Pool and Solarium
- Reception and Video Control
- Private Parking (on request)