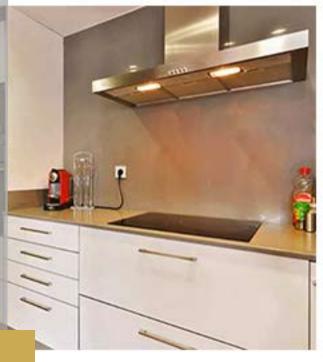

## WHITE APARTMENT

MARINA DE BOTAFOCH

**IBIZA** 

2 Bedrooms

- 2 Bedrooms1 Queen Size Bed2 Single Beds
- Large Living Room
- 2 Bathrooms (one en suite)
- Equipped Kitchen
- O Covered 18 Mq Balcony
- New Building 90 Mq Apartment
- Ocean Community Pool and Solarium
- Reception and Video Control
- Private Parking (on request)

## EQUIPMENT Sheets and Bath Towels Microwave and Oven Washing Machine Domotica System Air Conditioning Coffee Machine Hydro Shower Internet Wi-fi Dishwasher Plasma Tv Hair Dryer WHITE Apartment