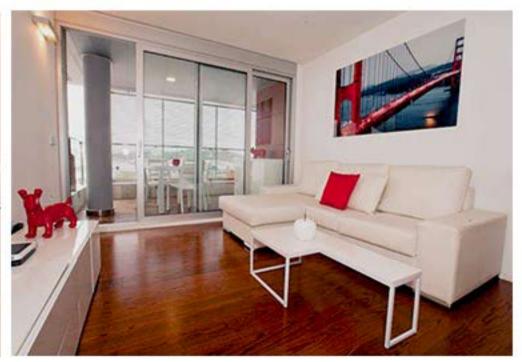

## WHITE APARTMENT

MARINA DE BOTAFOCH

**IBIZA** 

2 Bedrooms

- 2 Bedrooms1 Queen Size Bed2 Single Beds
- Large Living Room
- 2 Bathrooms (one en suite)
- Equipped Kitchen
- O Covered 18 Mq Balcony
- New Building 90 Mq Apartment
- Ocean Community Pool and Solarium
- Reception and Video Control
- Private Parking (on request)