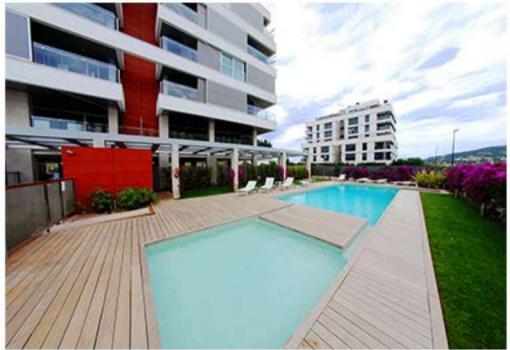

## WHITE APARTMENT

MARINA DE BOTAFOCH

**IBIZA** 

2 Bedrooms

- 2 Bedrooms1 Queen Size Bed2 Single Beds
- Large Living Room
- 2 Bathrooms (one en suite)
- Equipped Kitchen
- O Covered 18 Mq Balcony
- New Building 90 Mq Apartment
- Ocean Community Pool and Solarium
- Reception and Video Control
- Private Parking (on request)