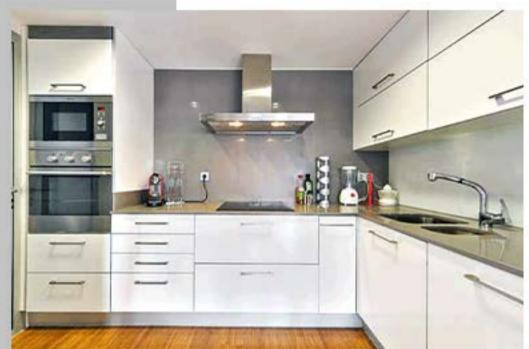

## EQUIPMENT Sheets and Bath Towels Microwave and Oven Washing Machine Domotica System Air Conditioning Coffee Machine Hydro Shower Internet Wi-fi Dishwasher Plasma Tv Hair Dryer WHITE Apartment