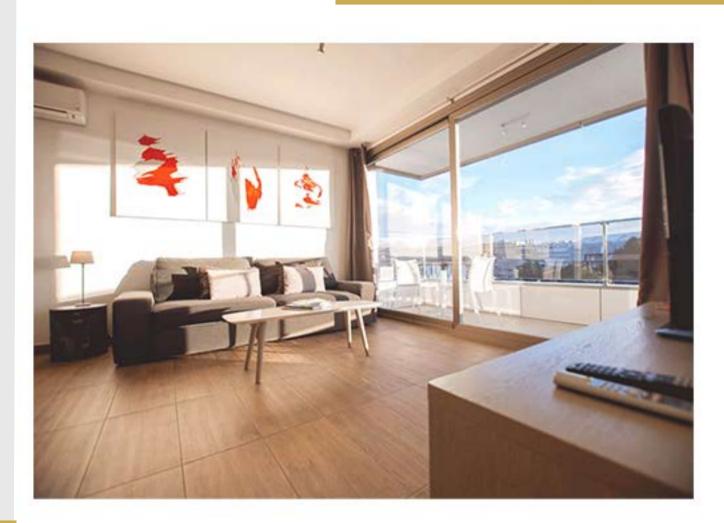

## MARINA DE BOTAFOCH

**IBIZA** 

1 Bedroom

- 1 Bedrooms1 King Size Bed
- Large Living Room1 Double Sofa-Bed
- 1 Bathroom (en suite)
- Equipped Kitchen
- Covered Balcony
- New Building 45 Mq Apartment
- Community Pool
- Solarium
- Private Parking

## **EQUIPMENT**

Sheets and Bath Towels
Microwave and Oven
Washing Machine
Air Conditioning
Coffee Machine
Internet Wi-fi
Dishwasher
Plasma Tv
Hair Dryer

MIAMI Apartment