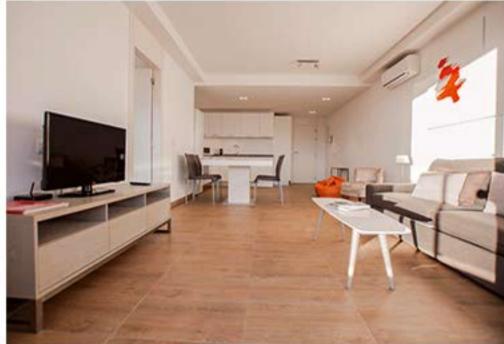

## MARINA DE BOTAFOCH

**IBIZA** 

1 Bedroom

- 1 Bedrooms1 King Size Bed
- Large Living Room1 Double Sofa-Bed
- 1 Bathroom (en suite)
- Equipped Kitchen
- Covered Balcony
- New Building 45 Mq Apartment
- Community Pool
- Solarium
- Private Parking

## **EQUIPMENT**

Sheets and Bath Towels
Microwave and Oven
Washing Machine
Air Conditioning
Coffee Machine
Internet Wi-fi
Dishwasher
Plasma Tv
Hair Dryer

MIAMI Apartment