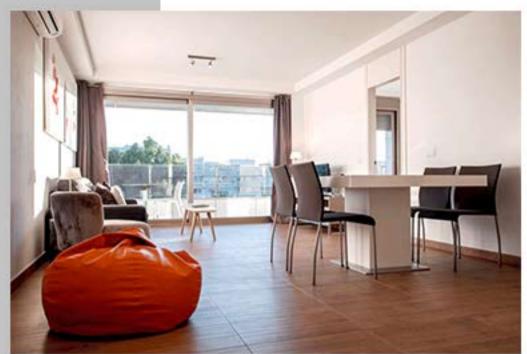

## MARINA DE BOTAFOCH

**IBIZA** 

1 Bedroom

- 1 Bedrooms1 King Size Bed
- Large Living Room1 Double Sofa-Bed
- 1 Bathroom (en suite)
- Equipped Kitchen
- Covered Balcony
- New Building 45 Mq Apartment
- Community Pool
- Solarium
- Private Parking

## **EQUIPMENT**

Sheets and Bath Towels
Microwave and Oven
Washing Machine
Air Conditioning
Coffee Machine
Internet Wi-fi
Dishwasher
Plasma Tv
Hair Dryer

MIAMI Apartment