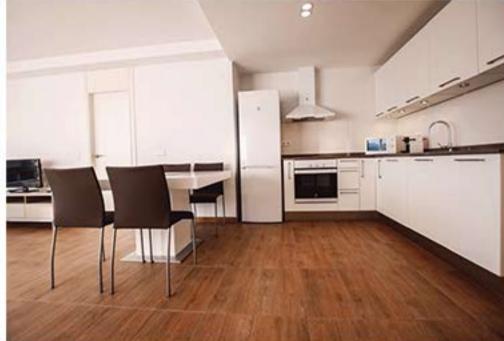

## MARINA DE BOTAFOCH

**IBIZA** 

1 Bedroom

- 1 Bedrooms1 King Size Bed
- Large Living Room1 Double Sofa-Bed
- 1 Bathroom (en suite)
- Equipped Kitchen
- Covered Balcony
- New Building 45 Mq Apartment
- Community Pool
- Solarium
- Private Parking

## **EQUIPMENT**

Sheets and Bath Towels
Microwave and Oven
Washing Machine
Air Conditioning
Coffee Machine
Internet Wi-fi
Dishwasher
Plasma Tv
Hair Dryer

MIAMI Apartment