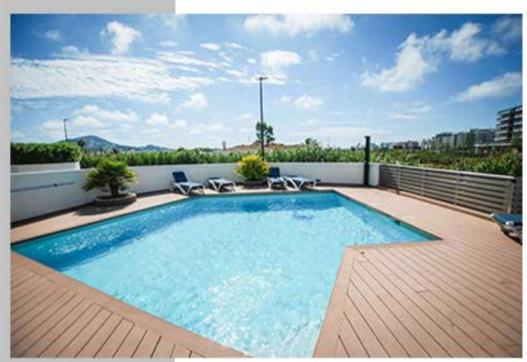

## MARINA DE BOTAFOCH

**IBIZA** 

1 Bedroom

- 1 Bedrooms1 King Size Bed
- Large Living Room1 Double Sofa-Bed
- 1 Bathroom (en suite)
- Equipped Kitchen
- Covered Balcony
- New Building 45 Mq Apartment
- Community Pool
- Solarium
- Private Parking