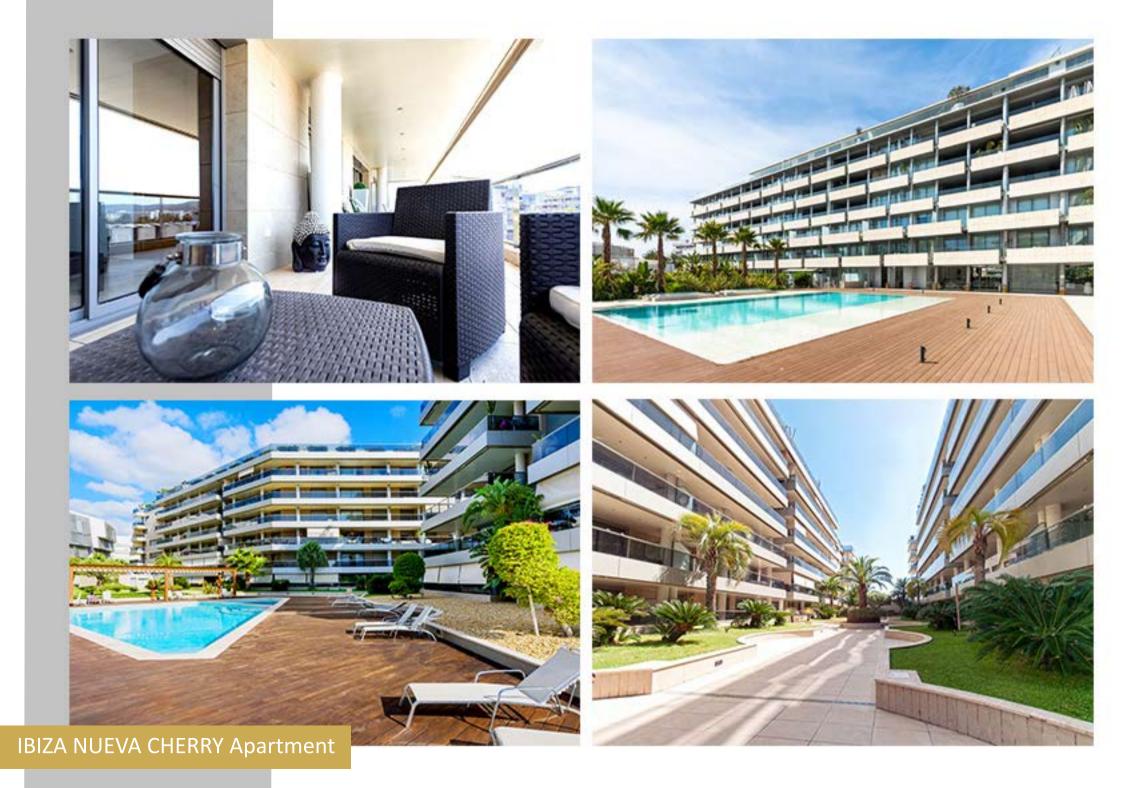

# **IBIZA NUEVA CHERRY APARTMENT**

IBIZA

## 3 Bedrooms

3 Bedrooms 1 King Size Bed 1 Queen Size Bed 2 Single Beds

Large Living Room

2 Bathrooms

- 🕑 Equipped Kitchen
- Overed Big Terrace

New Building 110 Mq Apartment
Community Pool and Solarium
Big Private Parking in front