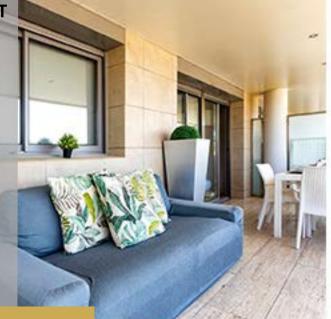

## 3 Bedrooms

3 Bedrooms 1 King Size Bed 1 Queen Size Bed 2 Single Beds

Large Living Room

2 Bathrooms

- 🕑 Equipped Kitchen
- Overed Big Terrace

New Building 110 Mq Apartment
Community Pool and Solarium
Big Private Parking in front

## EQUIPMENT

Iron and Ironing Board Bed Linen and Towels Microvawe and Oven Vitroceramic hub Air Conditioning Vacuum Cleaner Coffee Machine Internet Wi-Fi Washer-Dryer Dishwasher Plasma Tv Hair Dryer

IBIZA NUEVA CHERRY Apartment