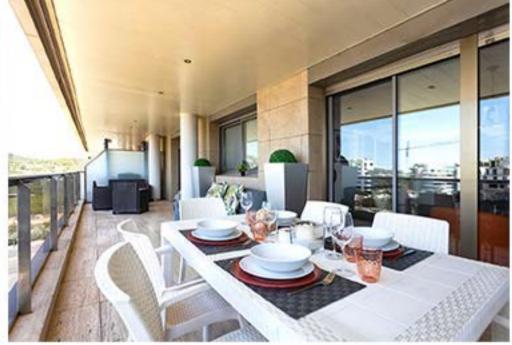

## 3 Bedrooms

3 Bedrooms 1 King Size Bed 1 Queen Size Bed 2 Single Beds

Large Living Room

2 Bathrooms

- 🕑 Equipped Kitchen
- Overed Big Terrace

New Building 110 Mq Apartment
Community Pool and Solarium
Big Private Parking in front

## EQUIPMENT

Iron and Ironing Board Bed Linen and Towels Microvawe and Oven Vitroceramic hub Air Conditioning Vacuum Cleaner Coffee Machine Internet Wi-Fi Washer-Dryer Dishwasher Plasma Tv Hair Dryer

IBIZA NUEVA CHERRY Apartment