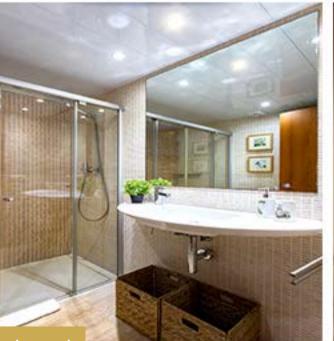

## 3 Bedrooms

3 Bedrooms 1 King Size Bed 1 Queen Size Bed 2 Single Beds

Large Living Room

2 Bathrooms

- 🕑 Equipped Kitchen
- Overed Big Terrace

New Building 110 Mq Apartment
Community Pool and Solarium
Big Private Parking in front

## EQUIPMENT

Iron and Ironing Board Bed Linen and Towels Microvawe and Oven Vitroceramic hub Air Conditioning Vacuum Cleaner Coffee Machine Internet Wi-Fi Washer-Dryer Dishwasher Plasma Tv Hair Dryer

IBIZA NUEVA CHERRY Apartment