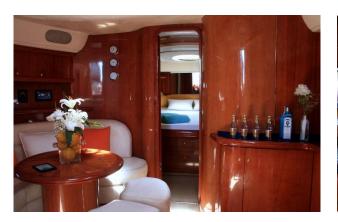

MAXIMUM NUMBER OF PASSENGERS

11+1

At the hand of the shipyard Cranchi we get this spectacular boat of 15 meters of length at all costs. This is a boat for those passionate about sailing who seek an exclusive and unique treatment to get an unforgettable journey. Without a doubt, it is synonymous with power, perfection and exclusivity.

#### **FEATURES**

- Bow thruster
- Electric windlass
- Air conditioner
- VHF
- GPS
- Radar
- Stéreo CD
- Hot water

- Sun awning (bimini)
- Full kitchen with fridge
- Freezer.
- Electric fridge
- Table in boat tub
- Bathroom scale
- Shower in boat tub
- Snorkel equipment

- Installation 220 V
- Battery charger
- Life raft
- Tek in boat tub
- Comprehensive insurance
- Outdoor mats