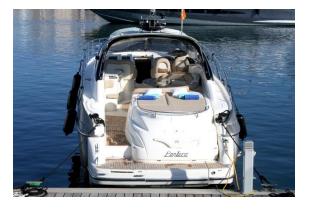

MAXIMUM NUMBER OF PASSENGERS

11+1

At the hand of the shipyard Cranchi we get this spectacular boat of 15 meters of length at all costs. This is a boat for those passionate about sailing who seek an exclusive and unique treatment to get an unforgettable journey. Without a doubt, it is synonymous with power, perfection and exclusivity.

#### **FEATURES**

- Bow thruster
- Electric windlass
- Air conditioner
- VHF
- GPS
- Radar
- Stéreo CD
- Hot water

- Sun awning (bimini)
- Full kitchen with fridge
- Freezer.
- Electric fridge
- Table in boat tub
- Bathroom scale
- Shower in boat tub
- Snorkel equipment