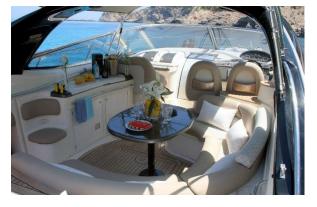

#### **FEATURES**

- Bow thruster
- Electric windlass
- Air conditioner
- VHF
- GPS
- Radar
- Stéreo CD
- Hot water

- Sun awning (bimini)
- Full kitchen with fridge
- Freezer.
- Electric fridge
- Table in boat tub
- Bathroom scale
- Shower in boat tub
- Snorkel equipment

- Installation 220 V
- Battery charger
- Life raft
- Tek in boat tub
- Comprehensive insurance
- Outdoor mats